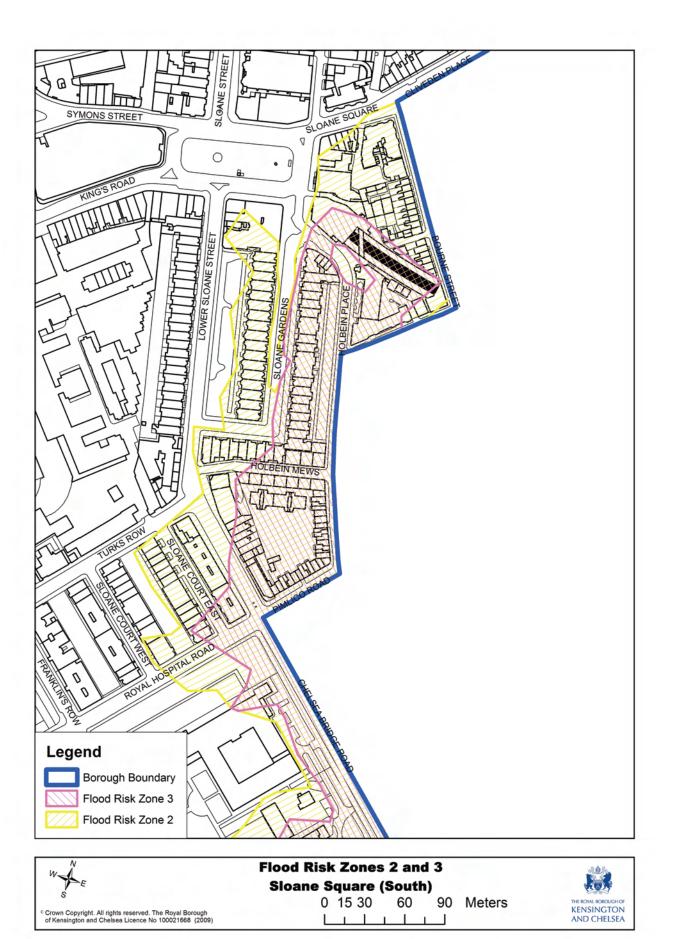

| w_A                                                                                                                           | Flood Risk Zones 2 and 3 | A Bo |        |                           |
|-------------------------------------------------------------------------------------------------------------------------------|--------------------------|------|--------|---------------------------|
| S E                                                                                                                           | <b>Royal Hospital</b>    |      |        |                           |
| S Crown Convident All debte received The Revel Barsweb                                                                        | 0 25 50                  | 100  | Meters | THE ROYAL BOROUGH OF      |
| <sup>c</sup> Crown Copyright. All rights reserved. The Royal Borough<br>of Kensington and Chelsea Licence No 100021668 (2009) |                          |      |        | KENSINGTON<br>AND CHELSEA |