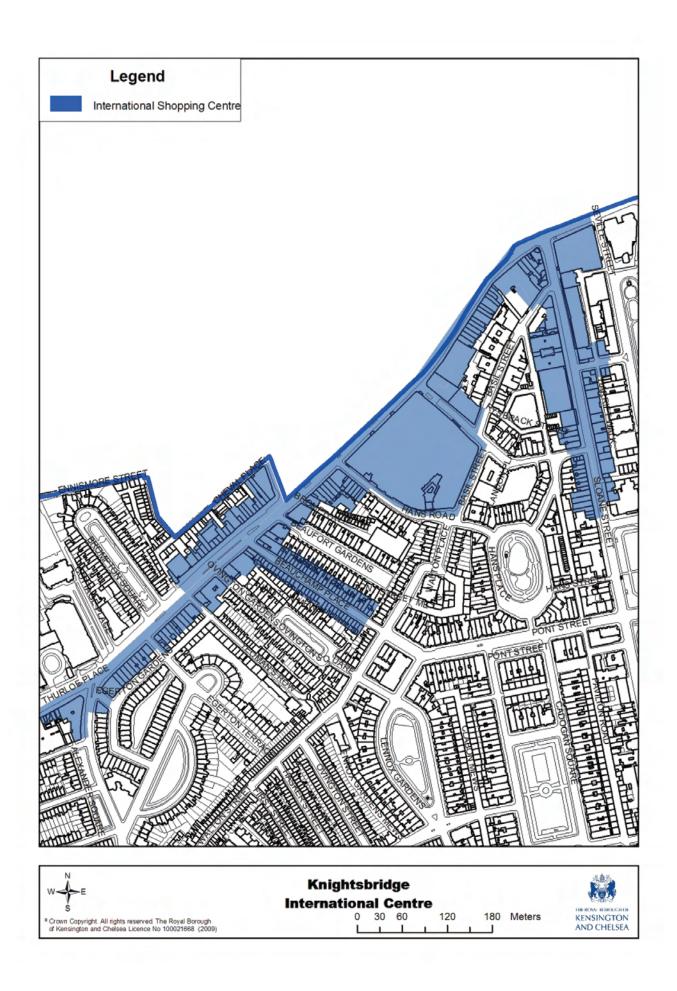

---|----|--------|------------------------------------|
| S                                                                                                                             | Lots Road  |       |        |     |    |        | 1.0                                |
|                                                                                                                               | 0          | 15 30 | 6      | 0 9 | 90 | Meters | THE ROYAL BOROUGH OF<br>KENSINGTON |
| <sup>c</sup> Crown Copyright. All rights reserved. The Royal Borough<br>of Kensington and Chelsea Licence No 100021668 (2009) | L          |       |        |     |    |        | AND CHELSEA                        |

## 42.6 Proposed Town Centre Boundary Changes







## **42.7 Higher Order Town** Centres