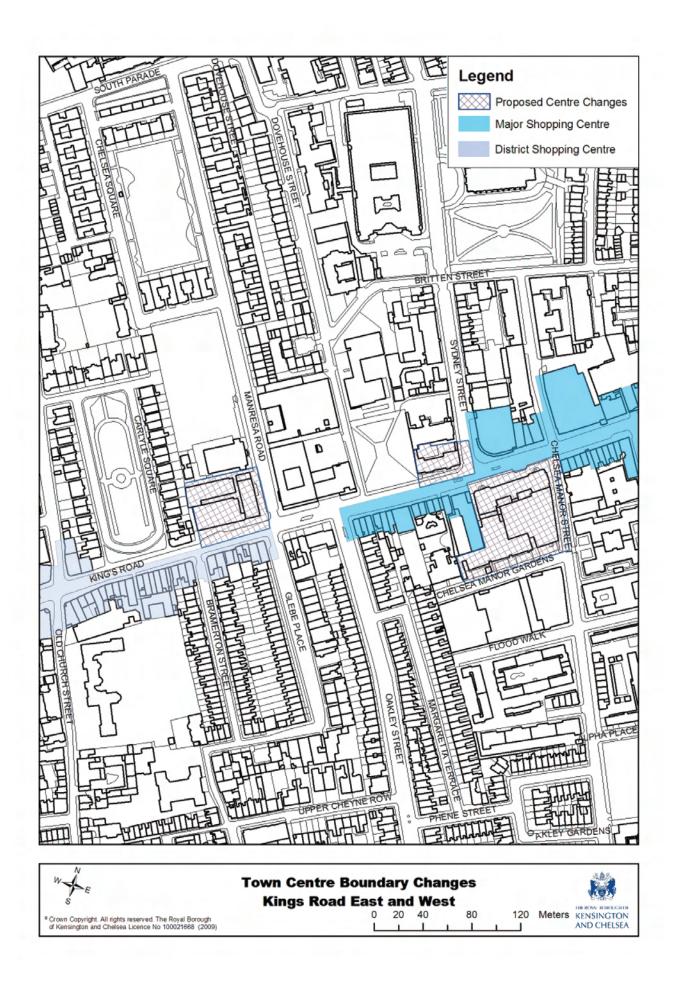

--------|------------|-------|--------|-----|----|--------|------------------------------------|
| S                                                                                                                             | Lots Road  |       |        |     |    |        | 1.0                                |
|                                                                                                                               | 0          | 15 30 | 6      | 0 9 | 90 | Meters | THE ROYAL BOROUGH OF<br>KENSINGTON |
| <sup>c</sup> Crown Copyright. All rights reserved. The Royal Borough<br>of Kensington and Chelsea Licence No 100021668 (2009) | L          |       |        |     |    |        | AND CHELSEA                        |

## 42.6 Proposed Town Centre Boundary Changes







## **42.7 Higher Order Town** Centres