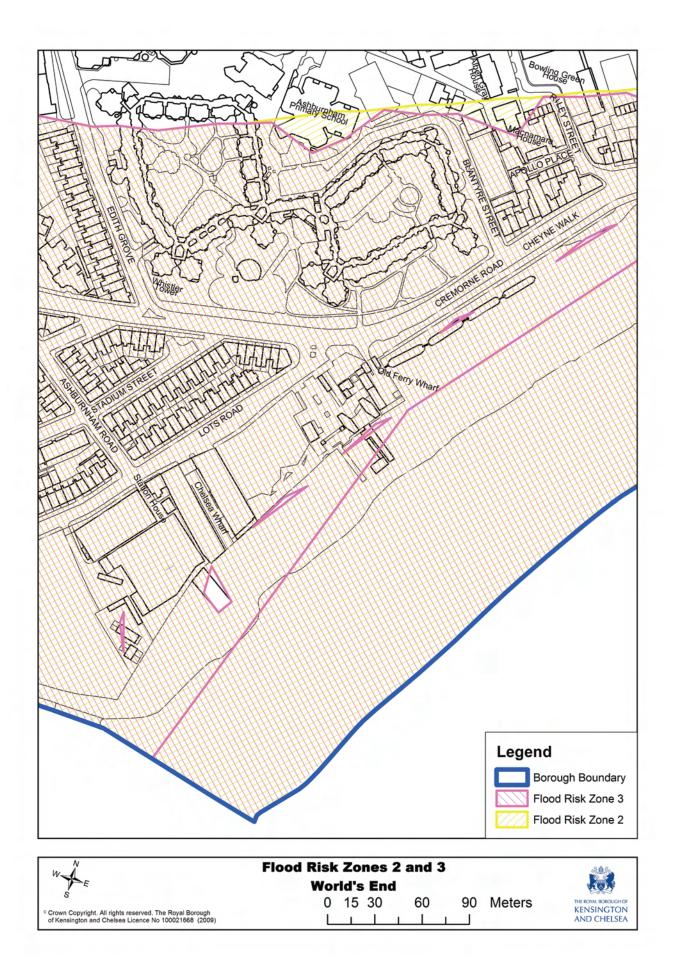

| w_A                                                                                                                           | Flood Risk | Zones | 5 2 an | d 3 |    |        |                                    |
|-------------------------------------------------------------------------------------------------------------------------------|------------|-------|--------|-----|----|--------|------------------------------------|
| S                                                                                                                             | Lots Road  |       |        |     |    |        | 1.0                                |
|                                                                                                                               | 0          | 15 30 | 6      | 0 9 | 90 | Meters | THE ROYAL BOROUGH OF<br>KENSINGTON |
| <sup>c</sup> Crown Copyright. All rights reserved. The Royal Borough<br>of Kensington and Chelsea Licence No 100021668 (2009) | L          |       |        |     |    |        | AND CHELSEA                        |