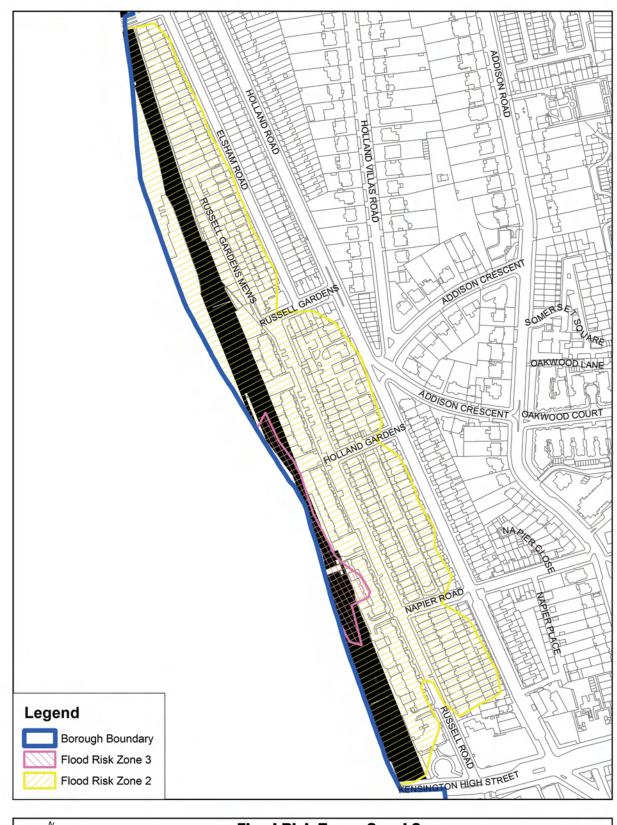

Flood Risk Zones 2 & 3 Royal Hospital

| w_N                                                                                                                           | Flood Risk 2 | Zone | es 2 a  | and 3 |     |        |                           |
|-------------------------------------------------------------------------------------------------------------------------------|--------------|------|---------|-------|-----|--------|---------------------------|
| SE                                                                                                                            | Russe        | 25   |         | 100   | 150 | Meters | THE ROYAL BOROLIGH OF     |
| <sup>c</sup> Crown Copyright. All rights reserved. The Royal Borough<br>of Kensington and Chelsea Licence No 100021668 (2009) | 0            | 25   | 50<br>I | 100   | 150 | weters | KENSINGTON<br>AND CHELSEA |