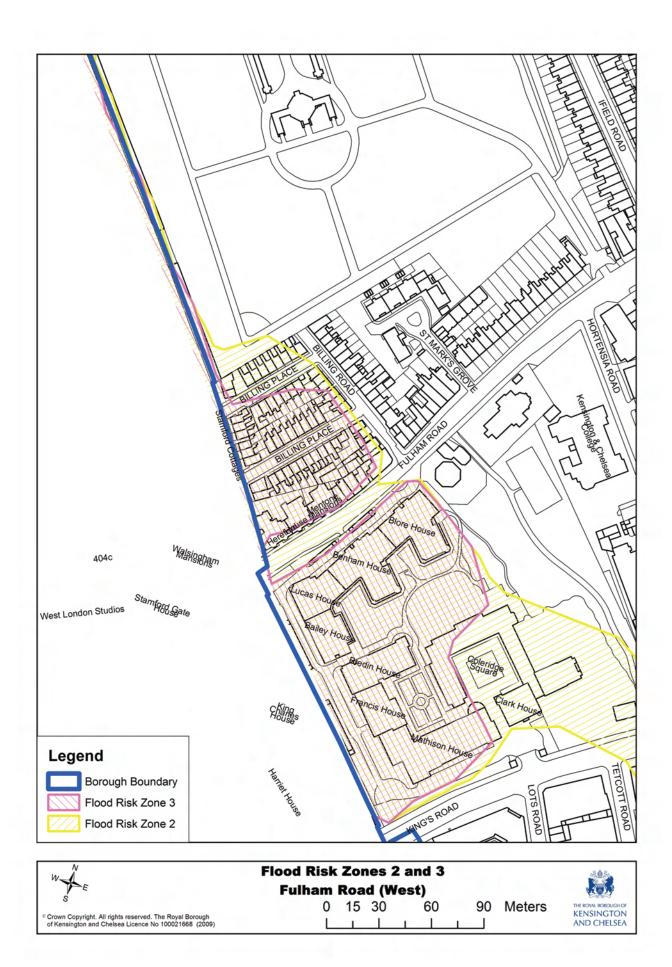

| w_A                                                                                                                           | Flood Risk | Zones | 5 2 an | d 3 |    |        |                                    |
|-------------------------------------------------------------------------------------------------------------------------------|------------|-------|--------|-----|----|--------|------------------------------------|
| S                                                                                                                             | Lots Road  |       |        |     |    |        | 1.0                                |
|                                                                                                                               | 0          | 15 30 | 6      | 0 9 | 90 | Meters | THE ROYAL BOROUGH OF<br>KENSINGTON |
| <sup>c</sup> Crown Copyright. All rights reserved. The Royal Borough<br>of Kensington and Chelsea Licence No 100021668 (2009) | L          |       |        |     |    |        | AND CHELSEA                        |