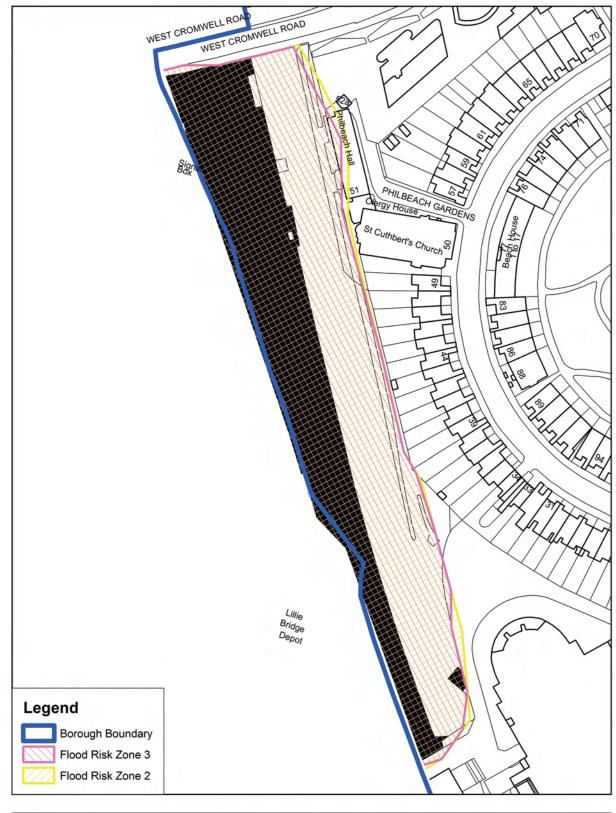

| w_1                                                                                                                           | Flood Risk 2 | Zone | es 2 | and 3 |    |        | <u></u>                            |
|-------------------------------------------------------------------------------------------------------------------------------|--------------|------|------|-------|----|--------|------------------------------------|
| S E                                                                                                                           | Phill        | bea  | ch   |       |    |        |                                    |
|                                                                                                                               | 0            | 10   | 20   | 40    | 60 | Meters | THE ROYAL BOROUGH OF<br>KENSINGTON |
| <sup>c</sup> Crown Copyright. All rights reserved. The Royal Borough<br>of Kensington and Chelsea Licence No 100021668 (2009) | L            |      |      |       |    |        | AND CHELSEA                        |