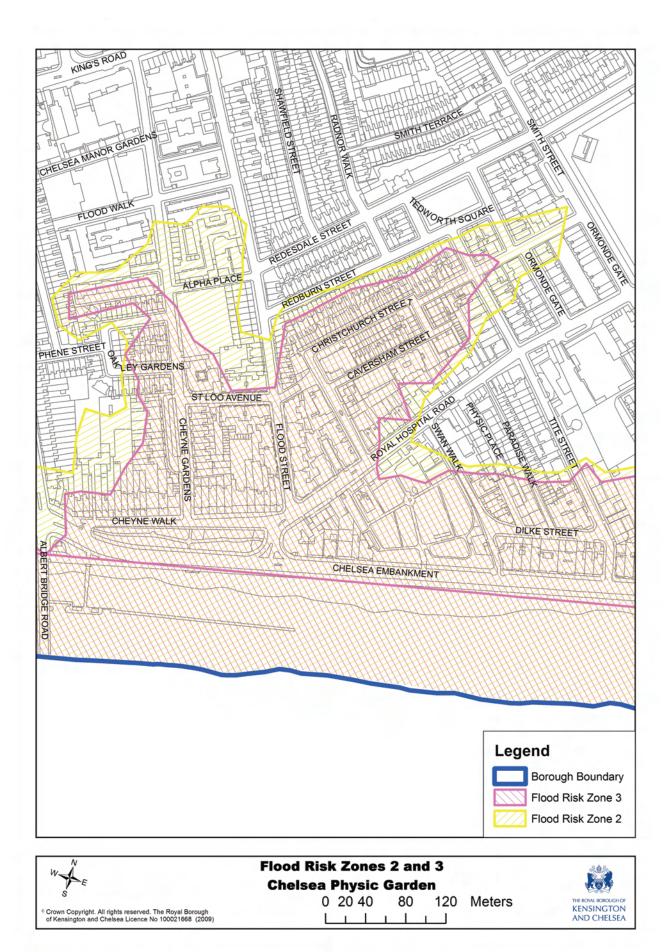

| w_A                                                                                                                           | Flood Risk Zones 2 and 3 | A Bo |        |                           |
|-------------------------------------------------------------------------------------------------------------------------------|--------------------------|------|--------|---------------------------|
| S E                                                                                                                           | <b>Royal Hospital</b>    |      |        |                           |
| S Crown Convident All debte received The Revel Barsweb                                                                        | 0 25 50                  | 100  | Meters | THE ROYAL BOROUGH OF      |
| <sup>c</sup> Crown Copyright. All rights reserved. The Royal Borough<br>of Kensington and Chelsea Licence No 100021668 (2009) |                          |      |        | KENSINGTON<br>AND CHELSEA |

Flood Risk Zones 2 & 3 Royal Hospital

| w_N                                                                                                                           | Flood Risk 2 | Zone | es 2 a  | and 3 |     |        |                           |
|-------------------------------------------------------------------------------------------------------------------------------|--------------|------|---------|-------|-----|--------|---------------------------|
| SE                                                                                                                            | Russe        | 25   |         | 100   | 150 | Meters | THE ROYAL BOROLIGH OF     |
| <sup>c</sup> Crown Copyright. All rights reserved. The Royal Borough<br>of Kensington and Chelsea Licence No 100021668 (2009) | 0            | 25   | 50<br>I | 100   | 150 | weters | KENSINGTON<br>AND CHELSEA |