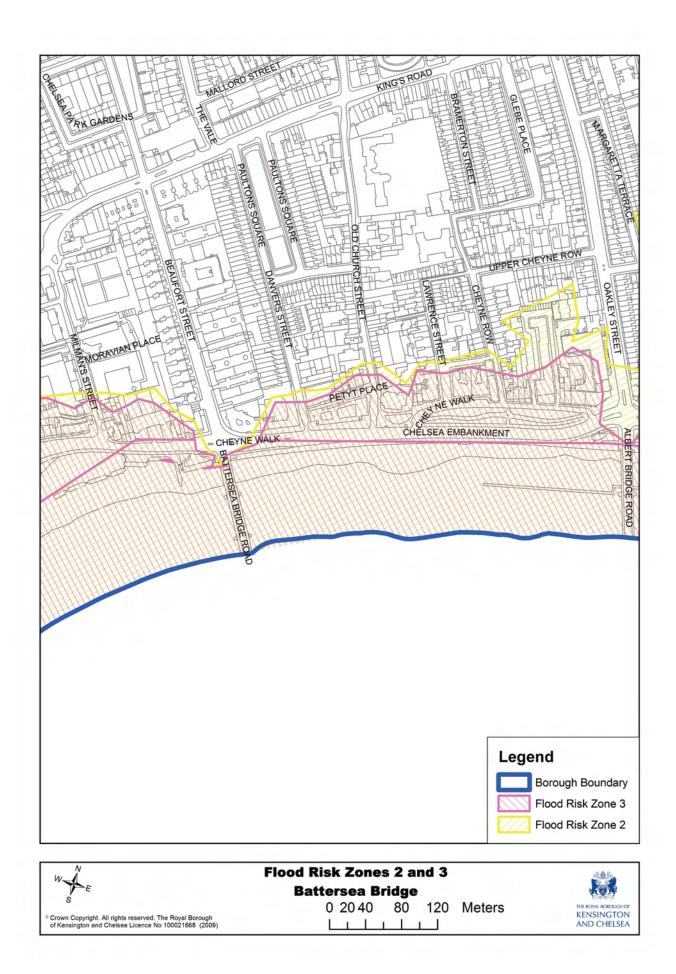

## 42.5 Flood Risk Zones 2 and 3

| w                                                                                                                             | Flood Risk Zones 2 and 3                  |                           |
|-------------------------------------------------------------------------------------------------------------------------------|-------------------------------------------|---------------------------|
| SE                                                                                                                            | Brompton Cemetery<br>0 15 30 60 90 Meters | THE ROYAL BOROACH OF      |
| <sup>c</sup> Crown Copyright. All rights reserved. The Royal Borough<br>of Kensington and Chelsea Licence No 100021668 (2009) |                                           | KENSINGTON<br>AND CHELSEA |