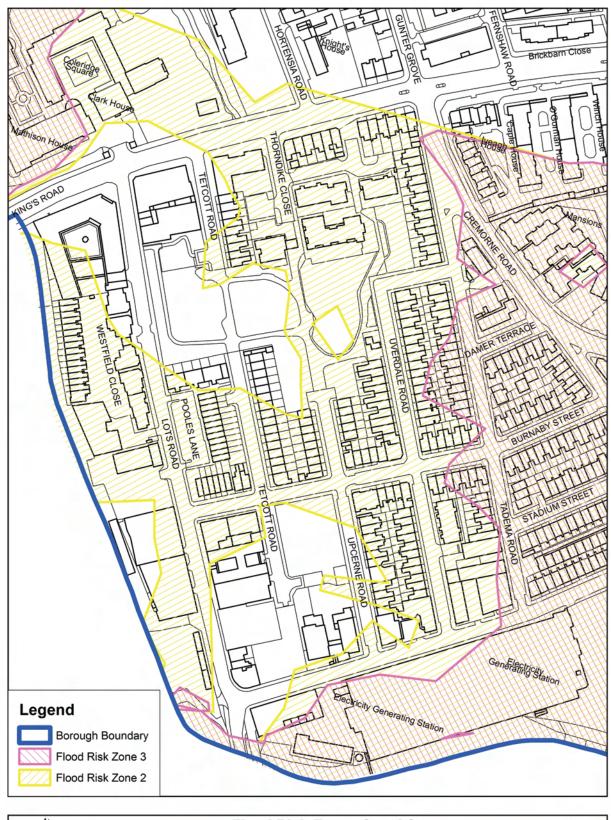

| w_A                                                                                                                           | Flood Risk | Zones | 5 2 an | d 3 |    |        |                                    |
|-------------------------------------------------------------------------------------------------------------------------------|------------|-------|--------|-----|----|--------|------------------------------------|
| S                                                                                                                             | Lots Road  |       |        |     |    |        | 1.0                                |
|                                                                                                                               | 0          | 15 30 | 6      | 0 9 | 90 | Meters | THE ROYAL BOROUGH OF<br>KENSINGTON |
| <sup>c</sup> Crown Copyright. All rights reserved. The Royal Borough<br>of Kensington and Chelsea Licence No 100021668 (2009) | L          |       |        |     |    |        | AND CHELSEA                        |