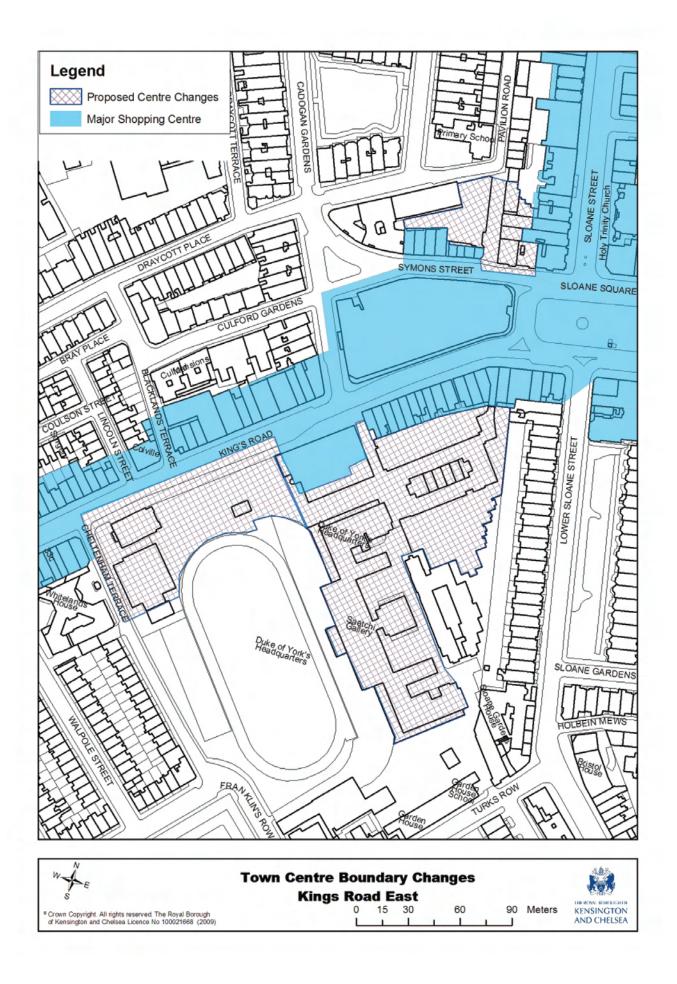

----------|------------|-------|--------|-----|----|--------|------------------------------------|
| S                                                                                                                             | Lots Road  |       |        |     |    |        | 1.0                                |
|                                                                                                                               | 0          | 15 30 | 6      | 0 9 | 90 | Meters | THE ROYAL BOROUGH OF<br>KENSINGTON |
| <sup>c</sup> Crown Copyright. All rights reserved. The Royal Borough<br>of Kensington and Chelsea Licence No 100021668 (2009) | L          |       |        |     |    |        | AND CHELSEA                        |

## 42.6 Proposed Town Centre Boundary Changes







## **42.7 Higher Order Town** Centres