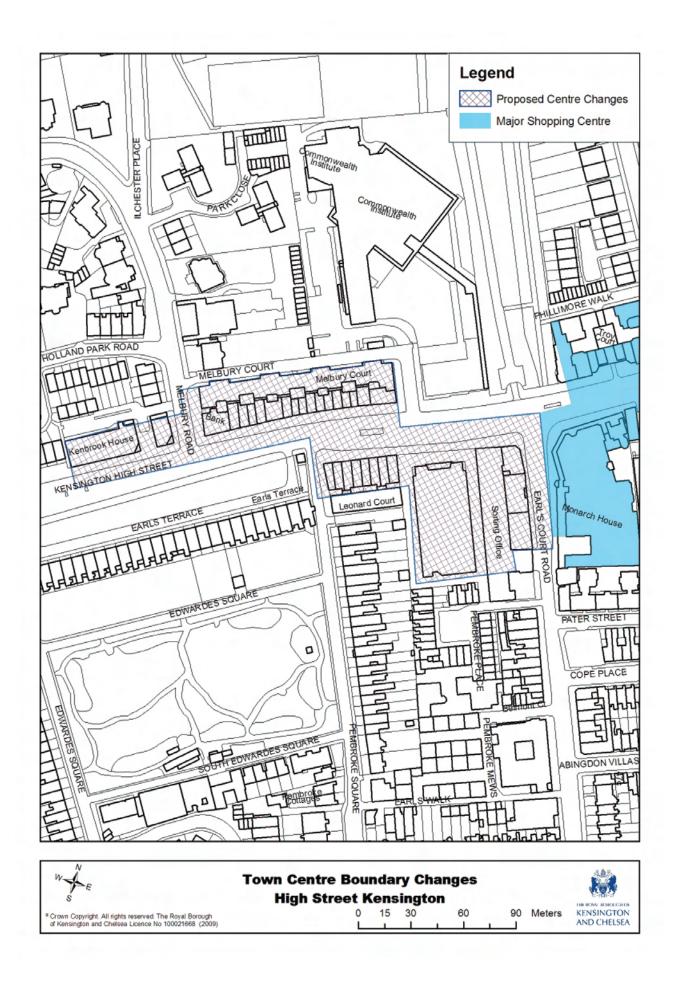

------------|------------|-------|--------|-----|----|--------|------------------------------------|
| S                                                                                                                             | Lots Road  |       |        |     |    |        | 1.0                                |
|                                                                                                                               | 0          | 15 30 | 6      | 0 9 | 90 | Meters | THE ROYAL BOROUGH OF<br>KENSINGTON |
| <sup>c</sup> Crown Copyright. All rights reserved. The Royal Borough<br>of Kensington and Chelsea Licence No 100021668 (2009) | L          |       |        |     |    |        | AND CHELSEA                        |

## 42.6 Proposed Town Centre Boundary Changes







## **42.7 Higher Order Town** Centres