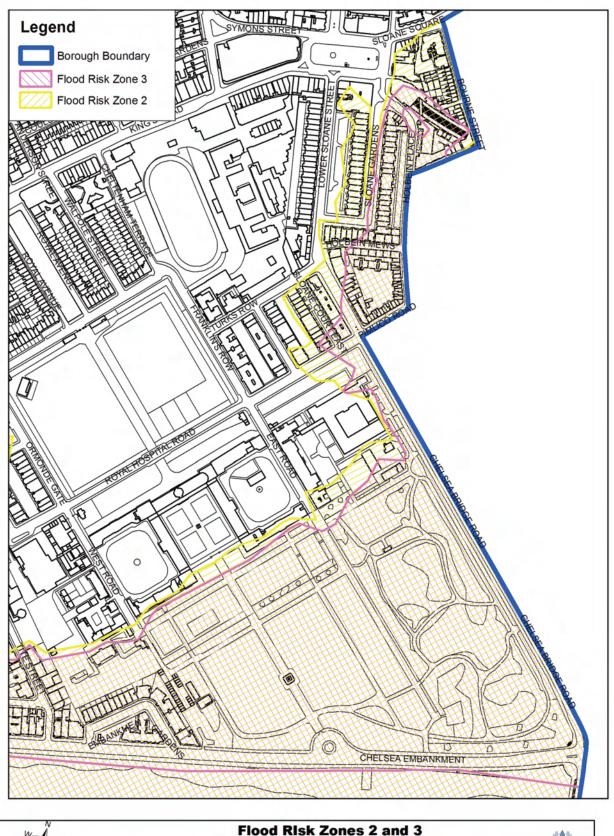

| w_A                                                                                                                           | Flood Risk Zones 2 and 3 | A Bo |        |                           |
|-------------------------------------------------------------------------------------------------------------------------------|--------------------------|------|--------|---------------------------|
| S E                                                                                                                           | <b>Royal Hospital</b>    |      |        |                           |
| S Crown Convident All debte received The Revel Barsweb                                                                        | 0 25 50                  | 100  | Meters | THE ROYAL BOROUGH OF      |
| <sup>c</sup> Crown Copyright. All rights reserved. The Royal Borough<br>of Kensington and Chelsea Licence No 100021668 (2009) |                          |      |        | KENSINGTON<br>AND CHELSEA |