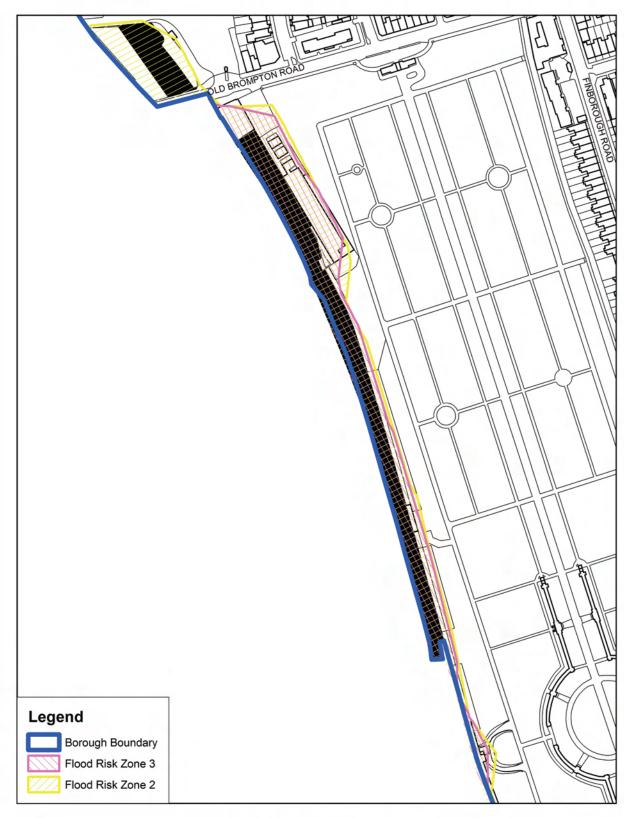

## 42.5 Flood Risk Zones 2 and 3

| w                                                                                                                             | Flood Risk Zones 2 and 3                  |                           |
|-------------------------------------------------------------------------------------------------------------------------------|-------------------------------------------|---------------------------|
| SE                                                                                                                            | Brompton Cemetery<br>0 15 30 60 90 Meters | THE ROYAL BOROACH OF      |
| <sup>c</sup> Crown Copyright. All rights reserved. The Royal Borough<br>of Kensington and Chelsea Licence No 100021668 (2009) |                                           | KENSINGTON<br>AND CHELSEA |