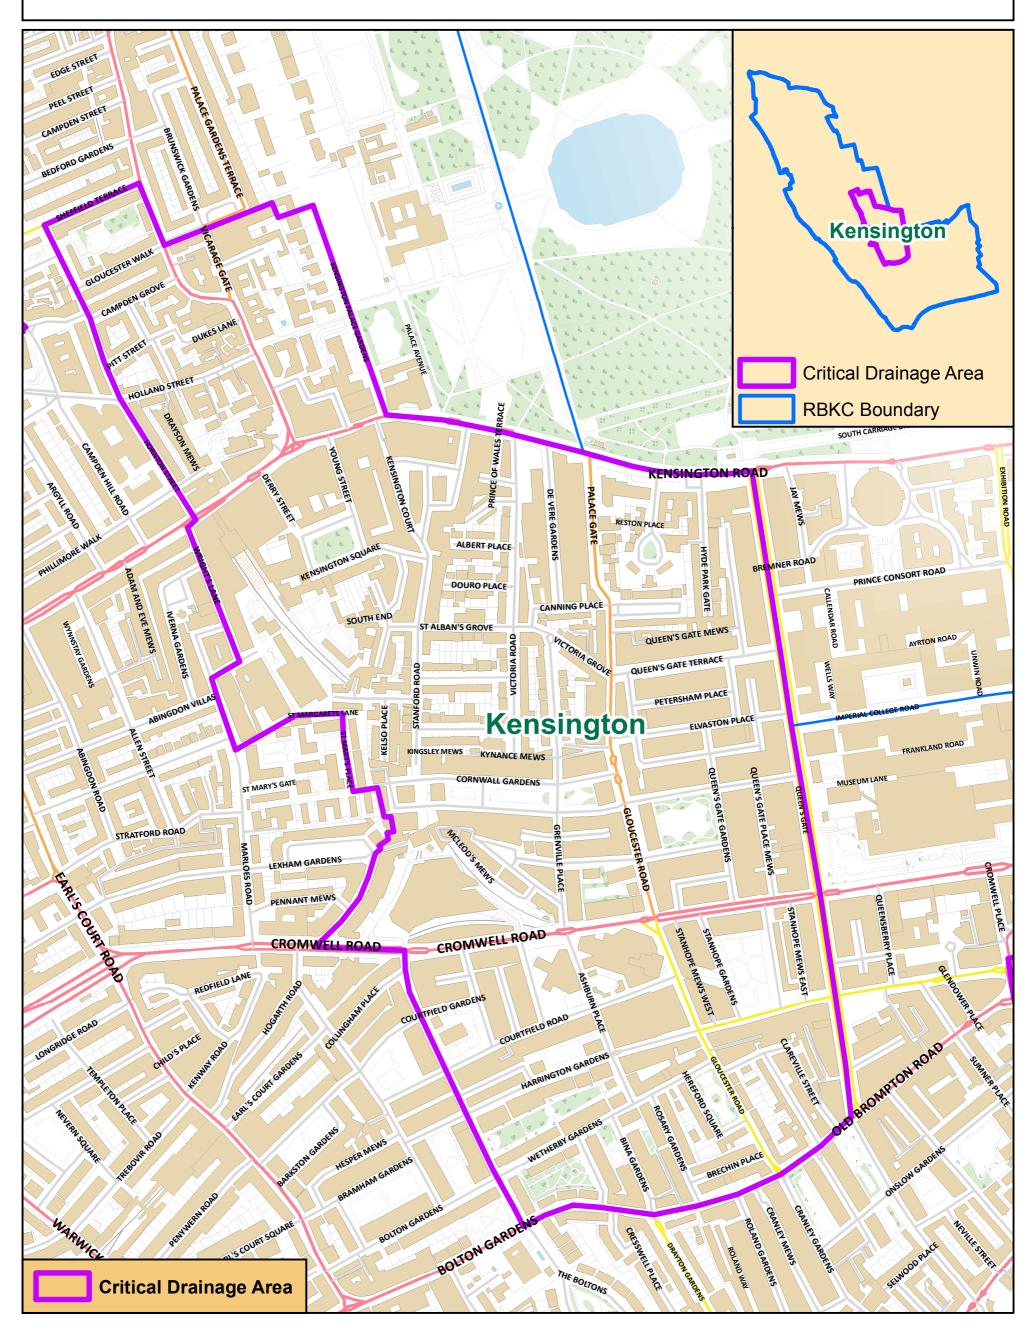

## **KENSINGTON CRITICAL DRAINAGE AREA BOUNDARY**

| Sector Crown copyright and database rights 2014 N   Ordnance Survey 100021668 K | <b>Ref: 3877</b><br>Date: 23/05/2014     | Planning and Borough Development<br>The Royal Borough of Kensington and Chelsea<br>Kensington Town Hall |                       |
|---------------------------------------------------------------------------------|------------------------------------------|---------------------------------------------------------------------------------------------------------|-----------------------|
|                                                                                 | Author: WILLIAM COCODIA<br>Status: Draft | 020 7361 2127<br>http://www.rbkc.gov.uk/planning                                                        | THE BOYAL BOBOLICH OF |