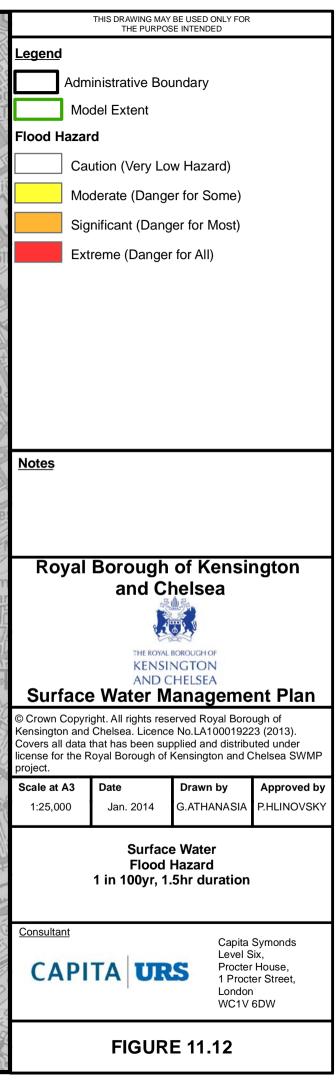

| THIS DRAWING MAY BE USED ONLY FOR<br>THE PURPOSE INTENDED  |                                                                      |                                                 |                             |  |  |
|------------------------------------------------------------|----------------------------------------------------------------------|-------------------------------------------------|-----------------------------|--|--|
| <u>Legend</u>                                              |                                                                      |                                                 |                             |  |  |
| A                                                          | dministrative Bo                                                     | undary                                          |                             |  |  |
| г п                                                        | Model Extent                                                         |                                                 |                             |  |  |
| Flood De                                                   | pth (m)                                                              |                                                 |                             |  |  |
|                                                            | < 0.1m                                                               |                                                 |                             |  |  |
|                                                            | ).1m to 0.25m                                                        |                                                 |                             |  |  |
|                                                            | ).25m to 0.5m                                                        |                                                 |                             |  |  |
|                                                            | ).5m to 1.0m                                                         |                                                 |                             |  |  |
| -                                                          | 1.0m to 1.5m                                                         |                                                 |                             |  |  |
| >                                                          | > 1.5m                                                               |                                                 |                             |  |  |
|                                                            |                                                                      |                                                 |                             |  |  |
|                                                            |                                                                      |                                                 |                             |  |  |
|                                                            |                                                                      |                                                 |                             |  |  |
| -                                                          |                                                                      |                                                 |                             |  |  |
| <u>Notes</u>                                               |                                                                      |                                                 |                             |  |  |
|                                                            |                                                                      |                                                 |                             |  |  |
|                                                            |                                                                      |                                                 |                             |  |  |
| Rov                                                        | Royal Borough of Kensington                                          |                                                 |                             |  |  |
|                                                            | and Chelsea                                                          |                                                 |                             |  |  |
|                                                            |                                                                      |                                                 |                             |  |  |
| THE ROYAL BOROUGH OF                                       |                                                                      |                                                 |                             |  |  |
| KENSINGTON<br>AND CHELSEA<br>Surface Water Management Plan |                                                                      |                                                 |                             |  |  |
| © Crown Copyright. All rights reserved Royal Borough of    |                                                                      |                                                 |                             |  |  |
| Covers all da                                              | and Chelsea. Licence<br>ata that has been sup<br>ne Royal Borough of | oplied and distribu                             | ited under                  |  |  |
| project.                                                   |                                                                      | -                                               |                             |  |  |
| Scale at A3<br>1:25,000                                    | 5 <b>Date</b><br>Jan. 2014                                           | Drawn by<br>G.ATHANASIA                         | Approved by<br>P.HLINOVSKY  |  |  |
|                                                            | 0                                                                    |                                                 |                             |  |  |
| Surface Water<br>Flood Depth                               |                                                                      |                                                 |                             |  |  |
| 1 in 100yr, 1.5hr duration                                 |                                                                      |                                                 |                             |  |  |
|                                                            |                                                                      |                                                 |                             |  |  |
| Consultant                                                 |                                                                      |                                                 |                             |  |  |
|                                                            |                                                                      | ا ا ا ا                                         | '                           |  |  |
|                                                            | PITA UR                                                              | S Level S<br>Procter<br>1 Proct<br>London       | ix,<br>House,<br>er Street, |  |  |
|                                                            | PITA <b>UR</b>                                                       | Level S<br>Procter<br>1 Proct                   | ix,<br>House,<br>er Street, |  |  |
|                                                            | PITA UR                                                              | Level S<br>Procter<br>1 Proct<br>London<br>WC1V | ix,<br>House,<br>er Street, |  |  |