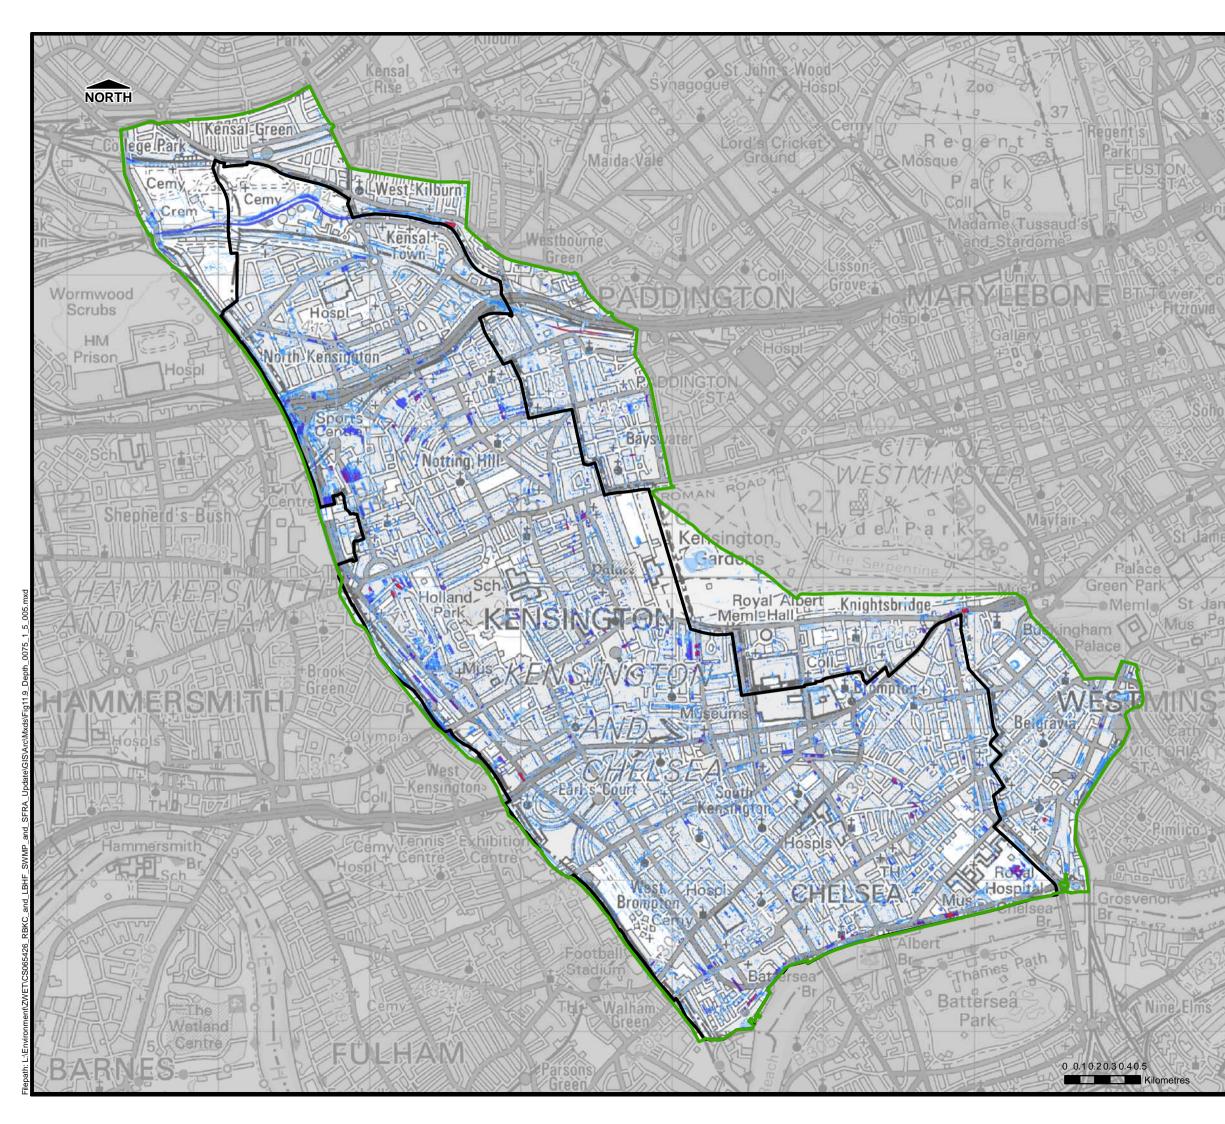

|                                                                                                                   | THIS DRAWING MAY BE USED ONLY FOR<br>THE PURPOSE INTENDED |                |                 |            |                            |  |
|-------------------------------------------------------------------------------------------------------------------|-----------------------------------------------------------|----------------|-----------------|------------|----------------------------|--|
| Lege                                                                                                              | end                                                       |                |                 |            |                            |  |
|                                                                                                                   | Adm                                                       | ninistrative l | Boundary        |            |                            |  |
|                                                                                                                   | Мо                                                        | del Extent     |                 |            |                            |  |
| Floo                                                                                                              | d Depth                                                   | n (m)          |                 |            |                            |  |
|                                                                                                                   | < 0                                                       | .1m            |                 |            |                            |  |
|                                                                                                                   | 0.1                                                       | m to 0.25m     |                 |            |                            |  |
|                                                                                                                   | 0.2                                                       | 5m to 0.5m     |                 |            |                            |  |
|                                                                                                                   | 0.5                                                       | m to 1.0m      |                 |            |                            |  |
|                                                                                                                   | 1.0                                                       | m to 1.5m      |                 |            |                            |  |
|                                                                                                                   | > 1                                                       | .5m            |                 |            |                            |  |
|                                                                                                                   |                                                           |                |                 |            |                            |  |
|                                                                                                                   |                                                           |                |                 |            |                            |  |
|                                                                                                                   |                                                           |                |                 |            |                            |  |
|                                                                                                                   |                                                           |                |                 |            |                            |  |
| <u>Not</u>                                                                                                        | <u>es</u>                                                 |                |                 |            |                            |  |
|                                                                                                                   |                                                           |                |                 |            |                            |  |
|                                                                                                                   |                                                           |                |                 |            |                            |  |
| F                                                                                                                 | Royal Borough of Kensington                               |                |                 |            |                            |  |
| r                                                                                                                 | and Chelsea                                               |                |                 |            |                            |  |
| r<br>T                                                                                                            |                                                           |                |                 |            |                            |  |
|                                                                                                                   | THE ROYAL BOROUGH OF                                      |                |                 |            |                            |  |
| KENSINGTON<br>AND CHELSEA<br>Surface Water Management Plan                                                        |                                                           |                |                 |            |                            |  |
| © Crown Copyright. All rights reserved Royal Borough of<br>Kensington and Chelsea. Licence No.LA100019223 (2013). |                                                           |                |                 |            |                            |  |
| Cover                                                                                                             | s all data                                                | that has been  | supplied an     | d distribu | · · ·                      |  |
| projec                                                                                                            |                                                           | Date           | _               |            |                            |  |
| /                                                                                                                 | 25,000                                                    | Jan. 2014      | Drawn<br>G.ATH/ | ANASIA     | Approved by<br>P.HLINOVSKY |  |
|                                                                                                                   |                                                           |                |                 |            |                            |  |
| Surface Water<br>Flood Depth                                                                                      |                                                           |                |                 |            |                            |  |
| 1 in 75yr, 1.5hr duration                                                                                         |                                                           |                |                 |            |                            |  |
| Cons                                                                                                              | ultant                                                    |                |                 |            |                            |  |
| -                                                                                                                 |                                                           | TA             | DC              | Level S    |                            |  |
| CAPITA URS Procter House,<br>1 Procter Street,<br>London                                                          |                                                           |                |                 |            |                            |  |
|                                                                                                                   |                                                           | 1              |                 |            |                            |  |
|                                                                                                                   |                                                           | Ľ              |                 | WC1V       | 6DW                        |  |
| 1 1011101                                                                                                         |                                                           |                | JRE 11          | WC1V       | 6DW                        |  |