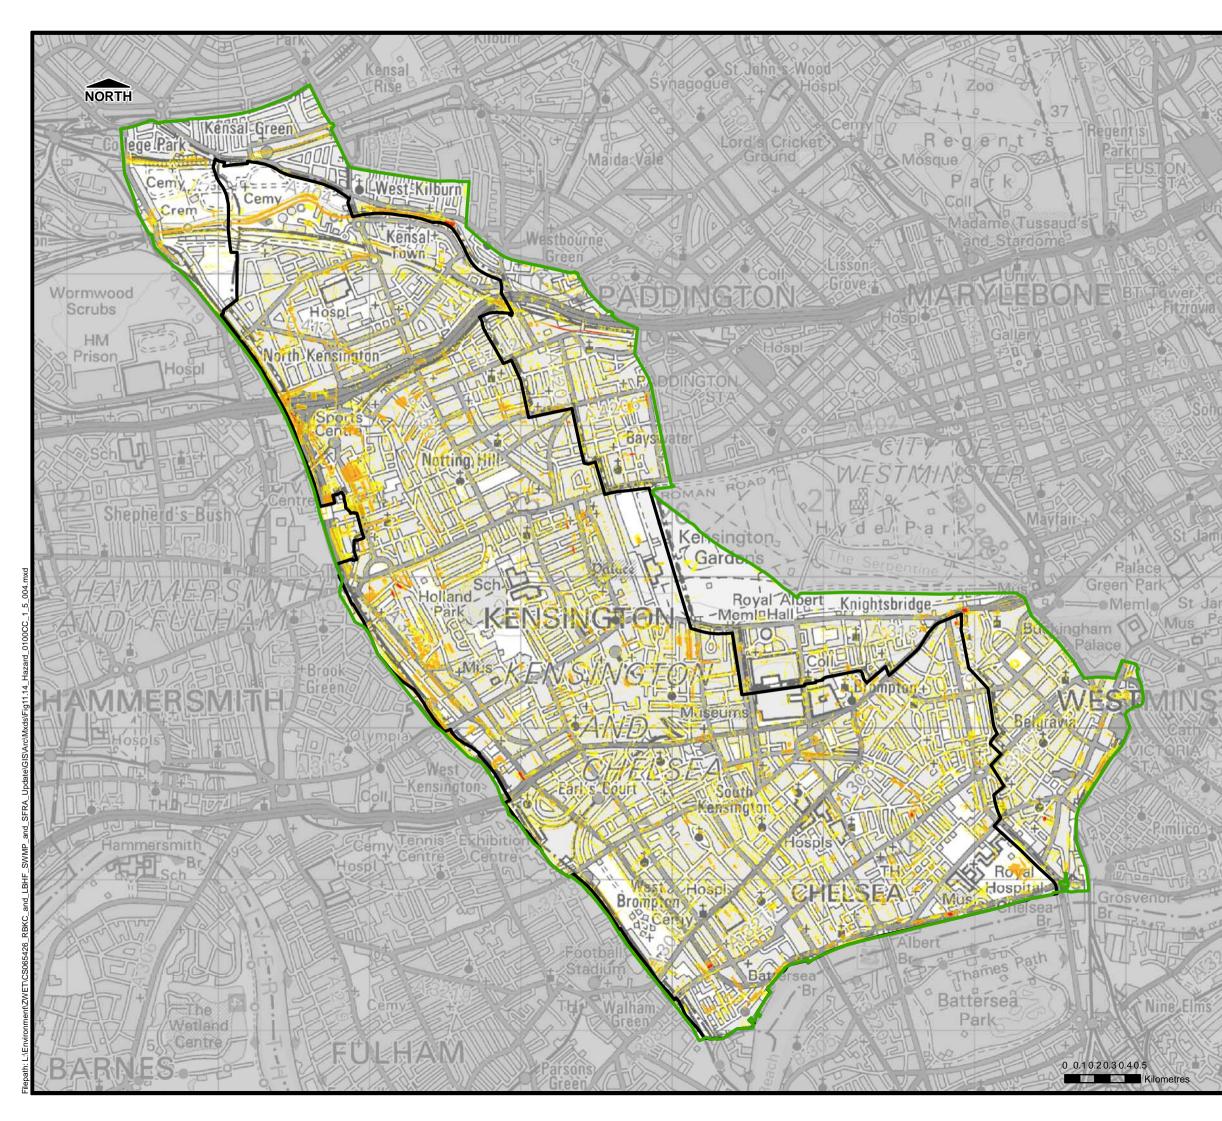

| THIS DRAWING MAY BE USED ONLY FOR<br>THE PURPOSE INTENDED  |                                                                      |                                                 |                             |  |  |
|------------------------------------------------------------|----------------------------------------------------------------------|-------------------------------------------------|-----------------------------|--|--|
| <u>Legend</u>                                              |                                                                      |                                                 |                             |  |  |
| A                                                          | dministrative Bo                                                     | undary                                          |                             |  |  |
| г п                                                        | Model Extent                                                         |                                                 |                             |  |  |
| Flood De                                                   | pth (m)                                                              |                                                 |                             |  |  |
|                                                            | < 0.1m                                                               |                                                 |                             |  |  |
|                                                            | ).1m to 0.25m                                                        |                                                 |                             |  |  |
|                                                            | ).25m to 0.5m                                                        |                                                 |                             |  |  |
|                                                            | ).5m to 1.0m                                                         |                                                 |                             |  |  |
| -                                                          | 1.0m to 1.5m                                                         |                                                 |                             |  |  |
| >                                                          | > 1.5m                                                               |                                                 |                             |  |  |
|                                                            |                                                                      |                                                 |                             |  |  |
|                                                            |                                                                      |                                                 |                             |  |  |
|                                                            |                                                                      |                                                 |                             |  |  |
| -                                                          |                                                                      |                                                 |                             |  |  |
| <u>Notes</u>                                               |                                                                      |                                                 |                             |  |  |
|                                                            |                                                                      |                                                 |                             |  |  |
|                                                            |                                                                      |                                                 |                             |  |  |
| Rov                                                        | Royal Borough of Kensington                                          |                                                 |                             |  |  |
|                                                            | and Chelsea                                                          |                                                 |                             |  |  |
|                                                            |                                                                      |                                                 |                             |  |  |
| THE ROYAL BOROUGH OF                                       |                                                                      |                                                 |                             |  |  |
| KENSINGTON<br>AND CHELSEA<br>Surface Water Management Plan |                                                                      |                                                 |                             |  |  |
| © Crown Copyright. All rights reserved Royal Borough of    |                                                                      |                                                 |                             |  |  |
| Covers all da                                              | and Chelsea. Licence<br>ata that has been sup<br>ne Royal Borough of | oplied and distribu                             | ited under                  |  |  |
| project.                                                   |                                                                      | -                                               |                             |  |  |
| Scale at A3<br>1:25,000                                    | 5 <b>Date</b><br>Jan. 2014                                           | Drawn by<br>G.ATHANASIA                         | Approved by<br>P.HLINOVSKY  |  |  |
|                                                            | 0                                                                    |                                                 |                             |  |  |
| Surface Water<br>Flood Depth                               |                                                                      |                                                 |                             |  |  |
| 1 in 100yr, 1.5hr duration                                 |                                                                      |                                                 |                             |  |  |
|                                                            |                                                                      |                                                 |                             |  |  |
| Consultant                                                 |                                                                      |                                                 |                             |  |  |
|                                                            |                                                                      | ا ا ا ا                                         | '                           |  |  |
|                                                            | PITA UR                                                              | S Level S<br>Procter<br>1 Proct<br>London       | ix,<br>House,<br>er Street, |  |  |
|                                                            | PITA <b>UR</b>                                                       | Level S<br>Procter<br>1 Proct                   | ix,<br>House,<br>er Street, |  |  |
|                                                            | PITA UR                                                              | Level S<br>Procter<br>1 Proct<br>London<br>WC1V | ix,<br>House,<br>er Street, |  |  |