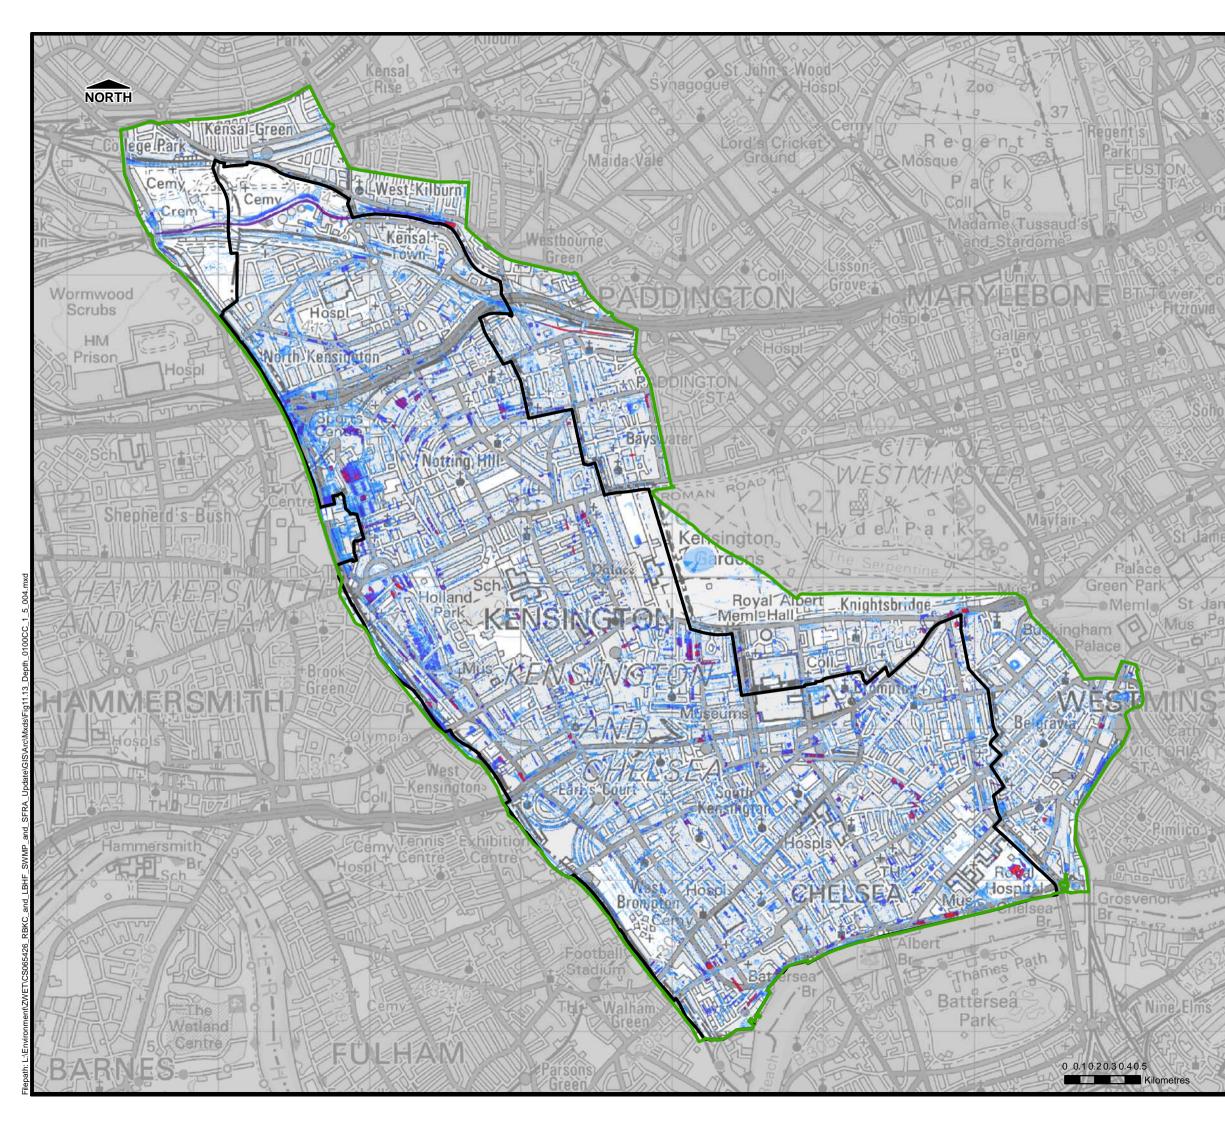

| THIS DRAWING MAY BE USED ONLY FOR<br>THE PURPOSE INTENDED  |                                                                      |                                                 |                             |  |  |
|------------------------------------------------------------|----------------------------------------------------------------------|-------------------------------------------------|-----------------------------|--|--|
| <u>Legend</u>                                              |                                                                      |                                                 |                             |  |  |
| A                                                          | dministrative Bo                                                     | undary                                          |                             |  |  |
| г п                                                        | Model Extent                                                         |                                                 |                             |  |  |
| Flood De                                                   | pth (m)                                                              |                                                 |                             |  |  |
|                                                            | < 0.1m                                                               |                                                 |                             |  |  |
|                                                            | ).1m to 0.25m                                                        |                                                 |                             |  |  |
|                                                            | ).25m to 0.5m                                                        |                                                 |                             |  |  |
|                                                            | ).5m to 1.0m                                                         |                                                 |                             |  |  |
| -                                                          | 1.0m to 1.5m                                                         |                                                 |                             |  |  |
| >                                                          | > 1.5m                                                               |                                                 |                             |  |  |
|                                                            |                                                                      |                                                 |                             |  |  |
|                                                            |                                                                      |                                                 |                             |  |  |
|                                                            |                                                                      |                                                 |                             |  |  |
| -                                                          |                                                                      |                                                 |                             |  |  |
| <u>Notes</u>                                               |                                                                      |                                                 |                             |  |  |
|                                                            |                                                                      |                                                 |                             |  |  |
|                                                            |                                                                      |                                                 |                             |  |  |
| Rov                                                        | Royal Borough of Kensington                                          |                                                 |                             |  |  |
|                                                            | and Chelsea                                                          |                                                 |                             |  |  |
|                                                            |                                                                      |                                                 |                             |  |  |
| THE ROYAL BOROUGH OF                                       |                                                                      |                                                 |                             |  |  |
| KENSINGTON<br>AND CHELSEA<br>Surface Water Management Plan |                                                                      |                                                 |                             |  |  |
| © Crown Copyright. All rights reserved Royal Borough of    |                                                                      |                                                 |                             |  |  |
| Covers all da                                              | and Chelsea. Licence<br>ata that has been sup<br>ne Royal Borough of | oplied and distribu                             | ited under                  |  |  |
| project.                                                   |                                                                      | -                                               |                             |  |  |
| Scale at A3<br>1:25,000                                    | 5 <b>Date</b><br>Jan. 2014                                           | Drawn by<br>G.ATHANASIA                         | Approved by<br>P.HLINOVSKY  |  |  |
|                                                            | 0                                                                    |                                                 |                             |  |  |
| Surface Water<br>Flood Depth                               |                                                                      |                                                 |                             |  |  |
| 1 in 100yr, 1.5hr duration                                 |                                                                      |                                                 |                             |  |  |
|                                                            |                                                                      |                                                 |                             |  |  |
| Consultant                                                 |                                                                      |                                                 |                             |  |  |
|                                                            |                                                                      | ا ا ا ا                                         | '                           |  |  |
|                                                            | PITA UR                                                              | S Level S<br>Procter<br>1 Proct<br>London       | ix,<br>House,<br>er Street, |  |  |
|                                                            | PITA <b>UR</b>                                                       | Level S<br>Procter<br>1 Proct                   | ix,<br>House,<br>er Street, |  |  |
|                                                            | PITA UR                                                              | Level S<br>Procter<br>1 Proct<br>London<br>WC1V | ix,<br>House,<br>er Street, |  |  |