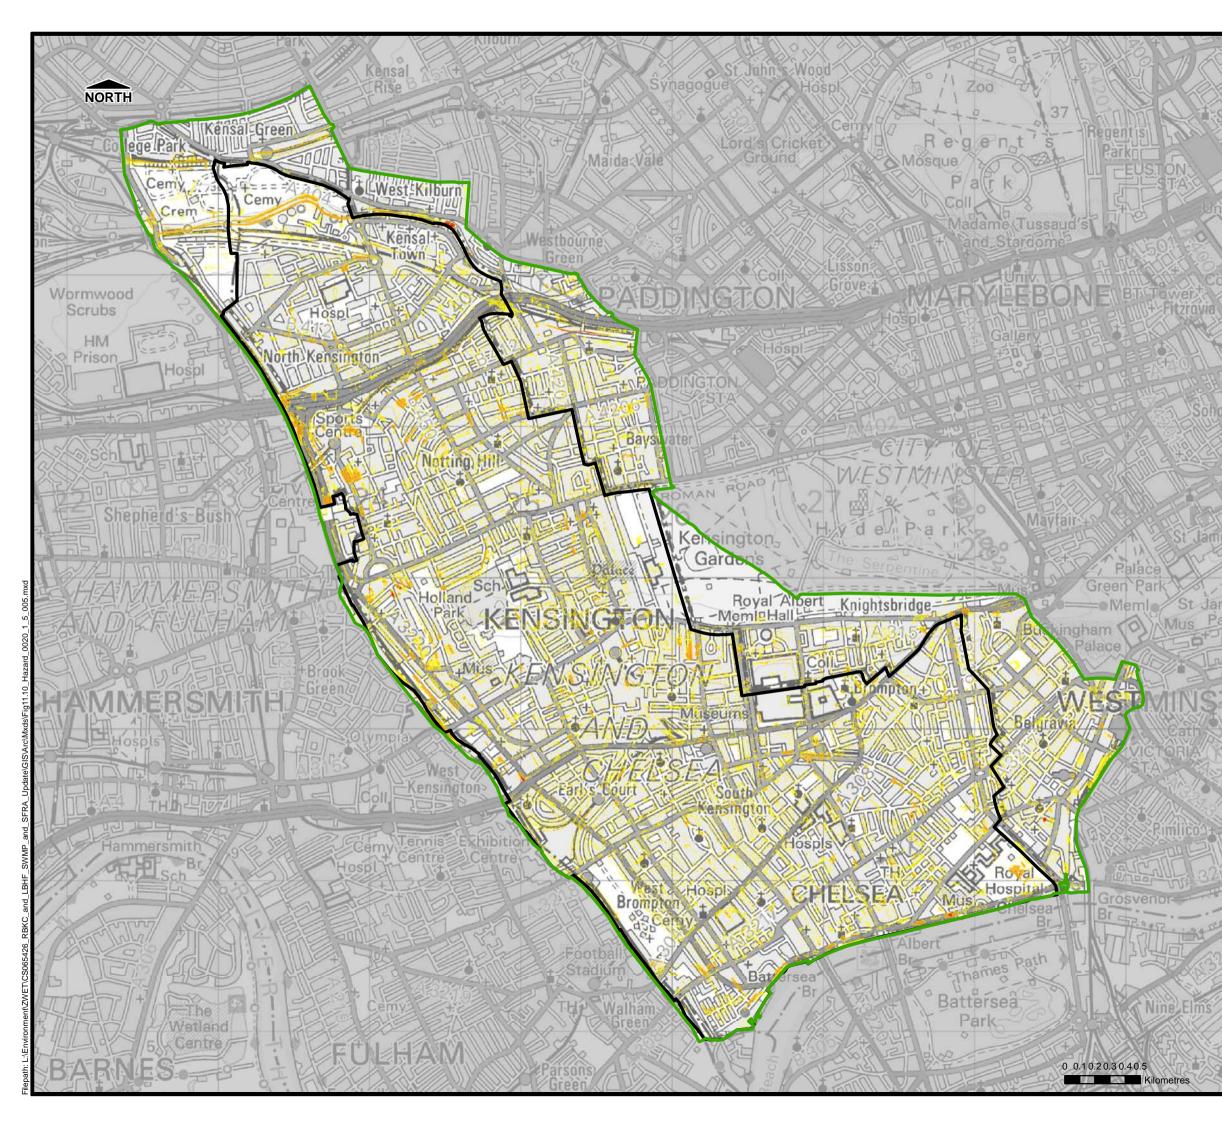

| THIS DRAWING MAY BE USED ONLY FOR<br>THE PURPOSE INTENDED  |                                                                      |                                                 |                             |  |  |
|------------------------------------------------------------|----------------------------------------------------------------------|-------------------------------------------------|-----------------------------|--|--|
| <u>Legend</u>                                              |                                                                      |                                                 |                             |  |  |
| A                                                          | dministrative Bo                                                     | undary                                          |                             |  |  |
| г п                                                        | Model Extent                                                         |                                                 |                             |  |  |
| Flood De                                                   | pth (m)                                                              |                                                 |                             |  |  |
|                                                            | < 0.1m                                                               |                                                 |                             |  |  |
|                                                            | ).1m to 0.25m                                                        |                                                 |                             |  |  |
|                                                            | ).25m to 0.5m                                                        |                                                 |                             |  |  |
|                                                            | ).5m to 1.0m                                                         |                                                 |                             |  |  |
| -                                                          | 1.0m to 1.5m                                                         |                                                 |                             |  |  |
| >                                                          | > 1.5m                                                               |                                                 |                             |  |  |
|                                                            |                                                                      |                                                 |                             |  |  |
|                                                            |                                                                      |                                                 |                             |  |  |
|                                                            |                                                                      |                                                 |                             |  |  |
| -                                                          |                                                                      |                                                 |                             |  |  |
| <u>Notes</u>                                               |                                                                      |                                                 |                             |  |  |
|                                                            |                                                                      |                                                 |                             |  |  |
|                                                            |                                                                      |                                                 |                             |  |  |
| Rov                                                        | Royal Borough of Kensington                                          |                                                 |                             |  |  |
|                                                            | and Chelsea                                                          |                                                 |                             |  |  |
|                                                            |                                                                      |                                                 |                             |  |  |
| THE ROYAL BOROUGH OF                                       |                                                                      |                                                 |                             |  |  |
| KENSINGTON<br>AND CHELSEA<br>Surface Water Management Plan |                                                                      |                                                 |                             |  |  |
| © Crown Copyright. All rights reserved Royal Borough of    |                                                                      |                                                 |                             |  |  |
| Covers all da                                              | and Chelsea. Licence<br>ata that has been sup<br>ne Royal Borough of | oplied and distribu                             | ited under                  |  |  |
| project.                                                   |                                                                      | -                                               |                             |  |  |
| Scale at A3<br>1:25,000                                    | 5 <b>Date</b><br>Jan. 2014                                           | Drawn by<br>G.ATHANASIA                         | Approved by<br>P.HLINOVSKY  |  |  |
|                                                            | 0                                                                    |                                                 |                             |  |  |
| Surface Water<br>Flood Depth                               |                                                                      |                                                 |                             |  |  |
| 1 in 100yr, 1.5hr duration                                 |                                                                      |                                                 |                             |  |  |
|                                                            |                                                                      |                                                 |                             |  |  |
| Consultant                                                 |                                                                      |                                                 |                             |  |  |
|                                                            |                                                                      | ا ا ا ا                                         | '                           |  |  |
|                                                            | PITA UR                                                              | S Level S<br>Procter<br>1 Proct<br>London       | ix,<br>House,<br>er Street, |  |  |
|                                                            | PITA <b>UR</b>                                                       | Level S<br>Procter<br>1 Proct                   | ix,<br>House,<br>er Street, |  |  |
|                                                            | PITA UR                                                              | Level S<br>Procter<br>1 Proct<br>London<br>WC1V | ix,<br>House,<br>er Street, |  |  |