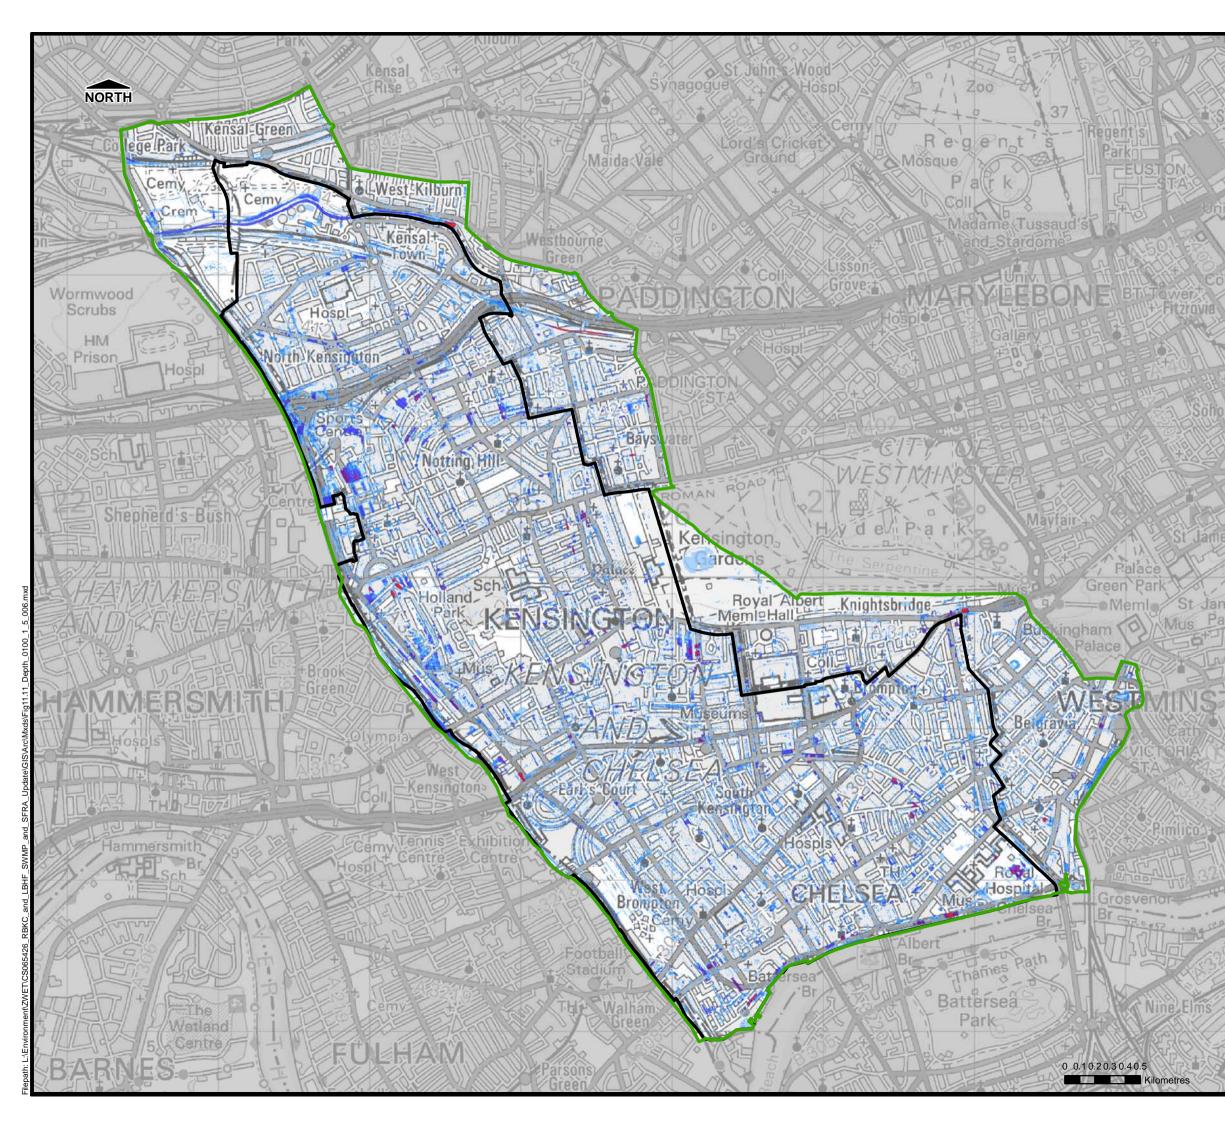

| THIS DRAWING MAY BE USED ONLY FOR<br>THE PURPOSE INTENDED                                                                                                                              |                             |           |                                          |  |  |  |
|----------------------------------------------------------------------------------------------------------------------------------------------------------------------------------------|-----------------------------|-----------|------------------------------------------|--|--|--|
| Legend                                                                                                                                                                                 |                             |           |                                          |  |  |  |
|                                                                                                                                                                                        | Administrative I            | Boundary  |                                          |  |  |  |
|                                                                                                                                                                                        | Model Extent                |           |                                          |  |  |  |
| Flood De                                                                                                                                                                               | epth (m)                    |           |                                          |  |  |  |
|                                                                                                                                                                                        | < 0.1m                      |           |                                          |  |  |  |
|                                                                                                                                                                                        | 0.1m to 0.25m               |           |                                          |  |  |  |
|                                                                                                                                                                                        | 0.25m to 0.5m               |           |                                          |  |  |  |
|                                                                                                                                                                                        | 0.5m to 1.0m                |           |                                          |  |  |  |
|                                                                                                                                                                                        | 1.0m to 1.5m                |           |                                          |  |  |  |
|                                                                                                                                                                                        | > 1.5m                      |           |                                          |  |  |  |
| Ň                                                                                                                                                                                      |                             |           |                                          |  |  |  |
|                                                                                                                                                                                        |                             |           |                                          |  |  |  |
|                                                                                                                                                                                        |                             |           |                                          |  |  |  |
|                                                                                                                                                                                        |                             |           |                                          |  |  |  |
| <u>Notes</u>                                                                                                                                                                           |                             |           |                                          |  |  |  |
|                                                                                                                                                                                        |                             |           |                                          |  |  |  |
|                                                                                                                                                                                        |                             |           |                                          |  |  |  |
| Rov                                                                                                                                                                                    | Royal Borough of Kensington |           |                                          |  |  |  |
|                                                                                                                                                                                        | and Chelsea                 |           |                                          |  |  |  |
|                                                                                                                                                                                        |                             |           |                                          |  |  |  |
|                                                                                                                                                                                        | THE ROYAL BOROUGH OF        |           |                                          |  |  |  |
| KENSINGTON<br>AND CHELSEA<br>Surface Water Management Plan                                                                                                                             |                             |           |                                          |  |  |  |
| © Crown Copyright. All rights reserved Royal Borough of                                                                                                                                |                             |           |                                          |  |  |  |
| Kensington and Chelsea. Licence No.LA100019223 (2013).<br>Covers all data that has been supplied and distributed under<br>license for the Royal Borough of Kensington and Chelsea SWMP |                             |           |                                          |  |  |  |
| project.<br>Scale at A                                                                                                                                                                 |                             | Drawn by  | Approved by                              |  |  |  |
| 1:25,000                                                                                                                                                                               |                             | G.ATHANAS |                                          |  |  |  |
|                                                                                                                                                                                        |                             |           |                                          |  |  |  |
| Surface Water<br>Flood Depth<br>1 in 50yr 1 5hr duration                                                                                                                               |                             |           |                                          |  |  |  |
| 1 in 50yr, 1.5hr duration                                                                                                                                                              |                             |           |                                          |  |  |  |
| Consultan                                                                                                                                                                              | <u>t</u>                    |           | nito Cum en de                           |  |  |  |
| CA                                                                                                                                                                                     |                             |           | pita Symonds<br>vel Six,<br>octer House, |  |  |  |
| CA                                                                                                                                                                                     |                             | Lor       | Procter Street,<br>ndon                  |  |  |  |
| e                                                                                                                                                                                      |                             | WC1V6DW   |                                          |  |  |  |
| -                                                                                                                                                                                      |                             | WC        |                                          |  |  |  |
|                                                                                                                                                                                        | FIGU                        | JRE 11.7  |                                          |  |  |  |