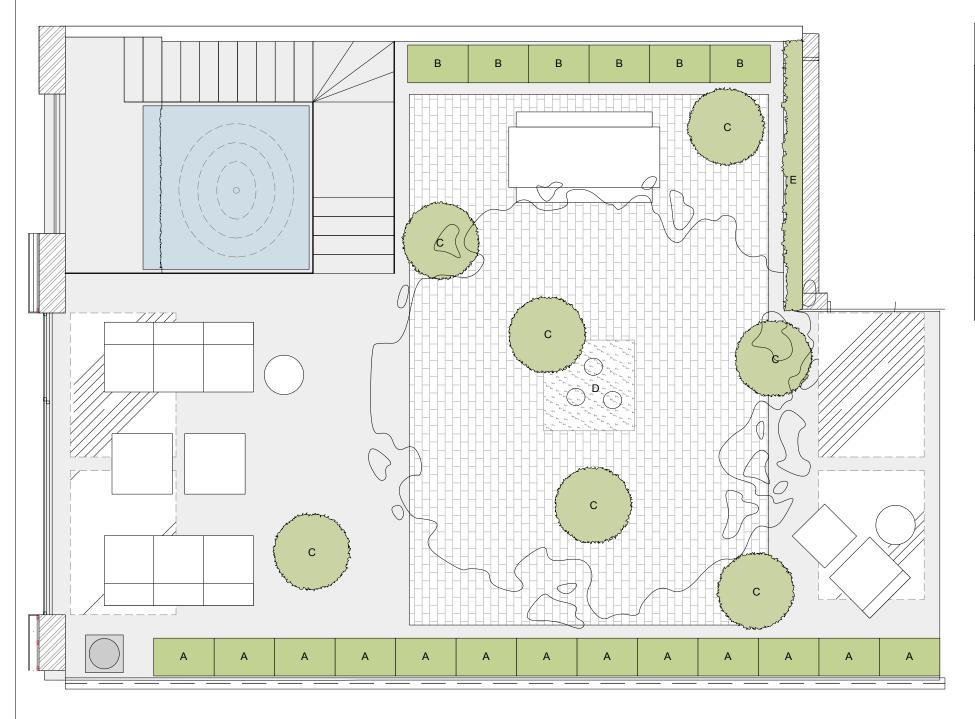

| PLANTING SCHEDULE |                                  |                |        |             |     |        |                                                                     |  |  |  |
|-------------------|----------------------------------|----------------|--------|-------------|-----|--------|---------------------------------------------------------------------|--|--|--|
| LETTER            | NAME                             | SIZE           | HEIGHT | ROOTBALL    | QTY | WEIGHT | NOTES                                                               |  |  |  |
| А                 | BUXUS<br>SEMPERVIRENS<br>HEDGING | 0.8m x<br>0.5m | 1.5m   | 0.6m x 0.5m | 13  | TBC    | ALL PLANTS TO BE<br>FIRST CLASS AND<br>PRE-CLIPPED AT<br>LEAST ONCE |  |  |  |
| В                 | BUXUS<br>SEMPERVIRENS<br>HEDGING | 0.8m x<br>0.5m | 1.0m   | 0.6m x 0.4m | 6   | TBC    | ALL PLANTS TO BE<br>FIRST CLASS AND<br>PRE-CLIPPED AT<br>LEAST ONCE |  |  |  |
| С                 | BUXUS<br>SEMPERVIRENS<br>DOMES   | 1.0m Ø         | 0.6m   | 0.8m x 0.5m | 7   | TBC    | ALL PLANTS TO BE<br>FIRST CLASS AND<br>PRE-CLIPPED AT<br>LEAST ONCE |  |  |  |
| D                 | MULTI-STEM<br>TREE               | 5.0m Ø         | 4.5m   | 1.0m x 0.8m | 1   | TBC    | MINIMUM THREE<br>STEMS. NATURAL<br>CROWN                            |  |  |  |
| Е                 | GREEN WALL<br>PLANTING           |                |        |             | TBC |        | SEE SEPARATE<br>DETAIL                                              |  |  |  |