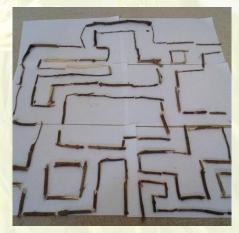

## **Twig Maze**

Create your own labyrinth made of twigs and challenge the people in your household. Can they find a way out?

Step One

On your walk outside, collect lots of twigs. Look for different lengths and shapes.

Step Two

Back at home, start arranging your twigs on a large piece of paper to create the walls of your maze. Make sure you've got an entrance and exit to your maze.

Step Three

Add dead ends and obstacles in your maze to make it more difficult to escape.

Once completed, test someone else to see if they can find their way through your maze. They can draw their route with a pen as they go or use a little toy to test the route.