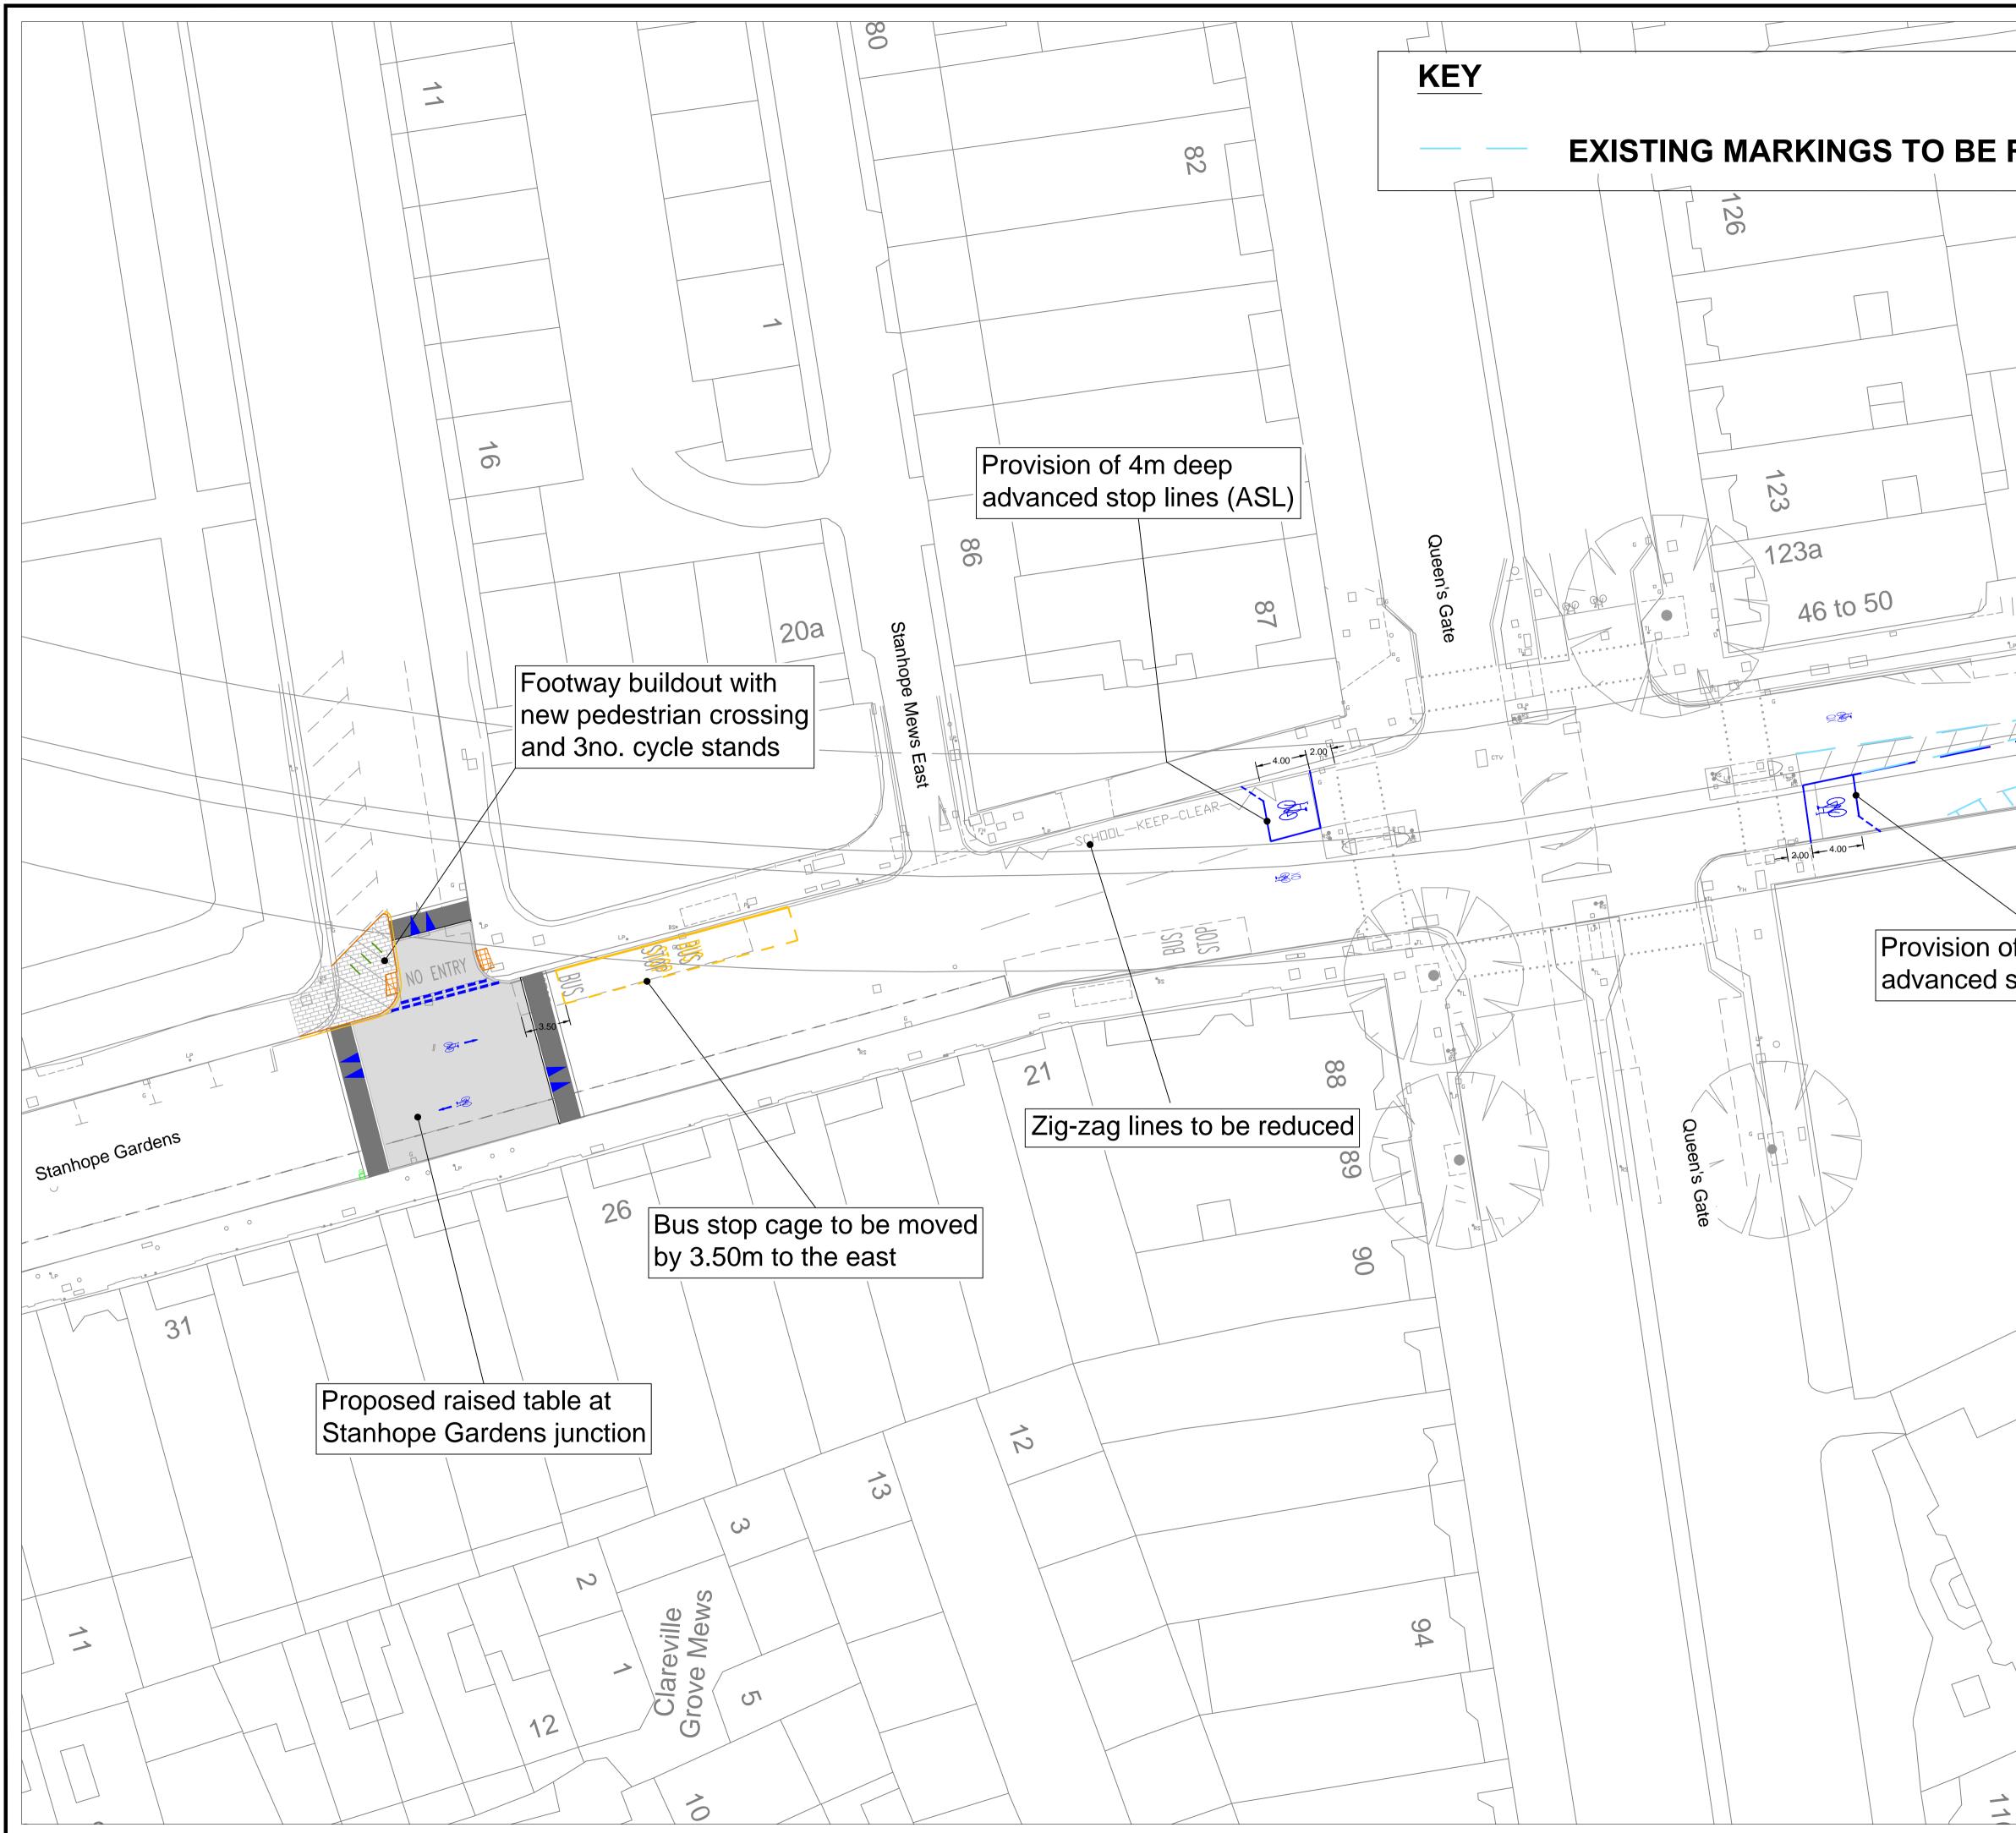

|                                                                                                                             | DO NOT SCALE<br>© Crown copyright and database rights 2012.<br>Ordnance Survey 100021668                                                                                                                                                                            |           |
|-----------------------------------------------------------------------------------------------------------------------------|---------------------------------------------------------------------------------------------------------------------------------------------------------------------------------------------------------------------------------------------------------------------|-----------|
| REMOVED 28                                                                                                                  | Notes                                                                                                                                                                                                                                                               |           |
| stantare<br>stantare<br>sign<br>b<br>b<br>b<br>c<br>c<br>c<br>c<br>c<br>c<br>c<br>c<br>c<br>c<br>c<br>c<br>c<br>c<br>c<br>c |                                                                                                                                                                                                                                                                     |           |
| of 4m deep<br>stop lines (ASL)                                                                                              |                                                                                                                                                                                                                                                                     |           |
|                                                                                                                             |                                                                                                                                                                                                                                                                     |           |
| Church<br>St Augus<br>of Canter                                                                                             | RevDescriptionByDateChkDEPARTMENT OF TRANSPORTATION<br>AND HIGHWAYS<br>Traffic & Transportation Policy ServiceThe Royal Borough of Kensington and Chelsea<br>Town Hall, Hornton Street, London, W8 7NX<br>Telephone: (020) 7361 3374<br>Fax: (020) 7361 2796Project |           |
|                                                                                                                             | CENTRAL LONDON CYCLING GRID<br>Title<br>RBKC QUIETWAY ROUTE PROPOSALS<br>DISTRICT QUIETWAY 10 OF 13<br>(STANHOPE GARDENS/QUEEN'S GATE)                                                                                                                              |           |
|                                                                                                                             | ScaleDrawnEEChecked1:250Date29.09.15Date                                                                                                                                                                                                                            | A1<br>Rev |
|                                                                                                                             | Drawing Number<br>X5015-CYGR-ODES-DIST-010                                                                                                                                                                                                                          | Rev<br>0  |