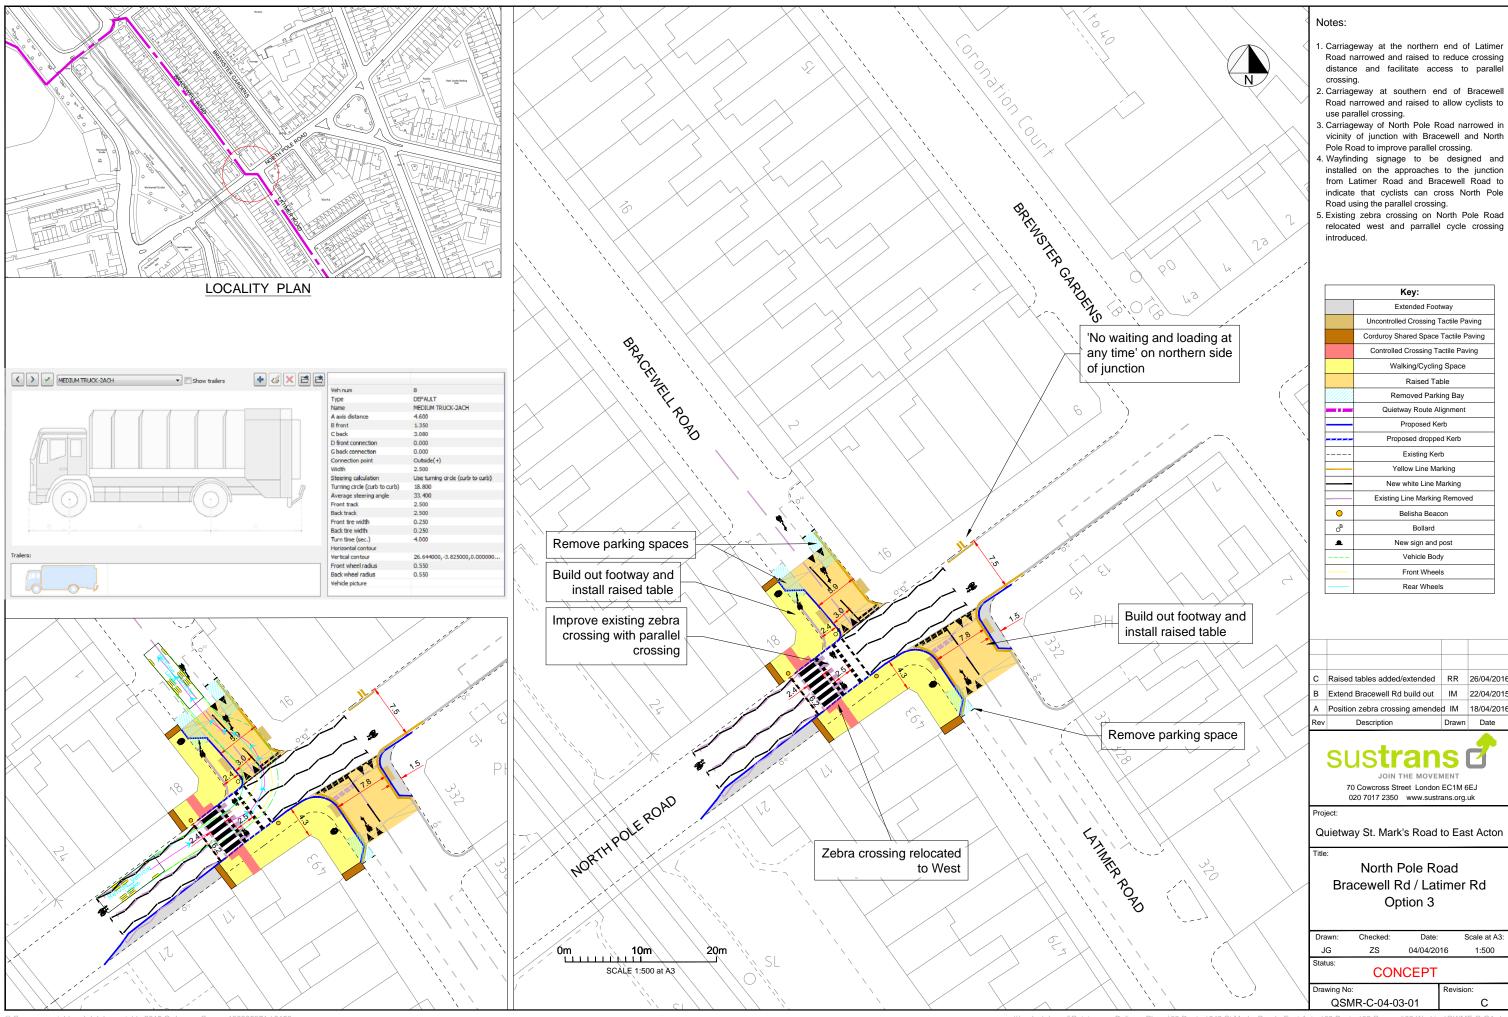

- I. Carriageway at the northern end of Latimer Road narrowed and raised to reduce crossing distance and facilitate access to parallel
- Road narrowed and raised to allow cyclists to
- 3. Carriageway of North Pole Road narrowed in vicinity of junction with Bracewell and North
- 4. Wayfinding signage to be designed and installed on the approaches to the junction from Latimer Road and Bracewell Road to indicate that cyclists can cross North Pole
- relocated west and parrallel cycle crossing

|                | Key:                     |              |     |  |  |
|----------------|--------------------------|--------------|-----|--|--|
|                | Extended Foot            | way          |     |  |  |
|                | Uncontrolled Crossing T  | actile Pavir | ng  |  |  |
|                | Corduroy Shared Space    | Tactile Pav  | ing |  |  |
|                | Controlled Crossing Ta   | ctile Pavin  | g   |  |  |
|                | Walking/Cycling          | space        |     |  |  |
|                | Raised Tal               | ole          |     |  |  |
|                | Removed Parking Bay      |              |     |  |  |
|                | Quietway Route Alignment |              |     |  |  |
|                | Proposed Ke              | rb           |     |  |  |
|                | Proposed dropped Kerb    |              |     |  |  |
|                | Existing Kerb            |              |     |  |  |
|                | Yellow Line Marking      |              |     |  |  |
|                | New white Line M         | arking       |     |  |  |
|                | Existing Line Marking    | Removed      |     |  |  |
| 0              | Belisha Beacon           |              |     |  |  |
| о <sup>в</sup> | Bollard                  |              |     |  |  |
| ۰              | New sign and post        |              |     |  |  |
|                | Vehicle Body             |              |     |  |  |
|                | Front Wheels             |              |     |  |  |
|                | Rear Wheels              |              |     |  |  |

| 2   | Raised tables added/extended   | RR    | 26/04/2016 |
|-----|--------------------------------|-------|------------|
| 3   | Extend Bracewell Rd build out  | IM    | 22/04/2015 |
| ٩   | Position zebra crossing amende | d IM  | 18/04/2016 |
| lev | Description                    | Drawn | Date       |