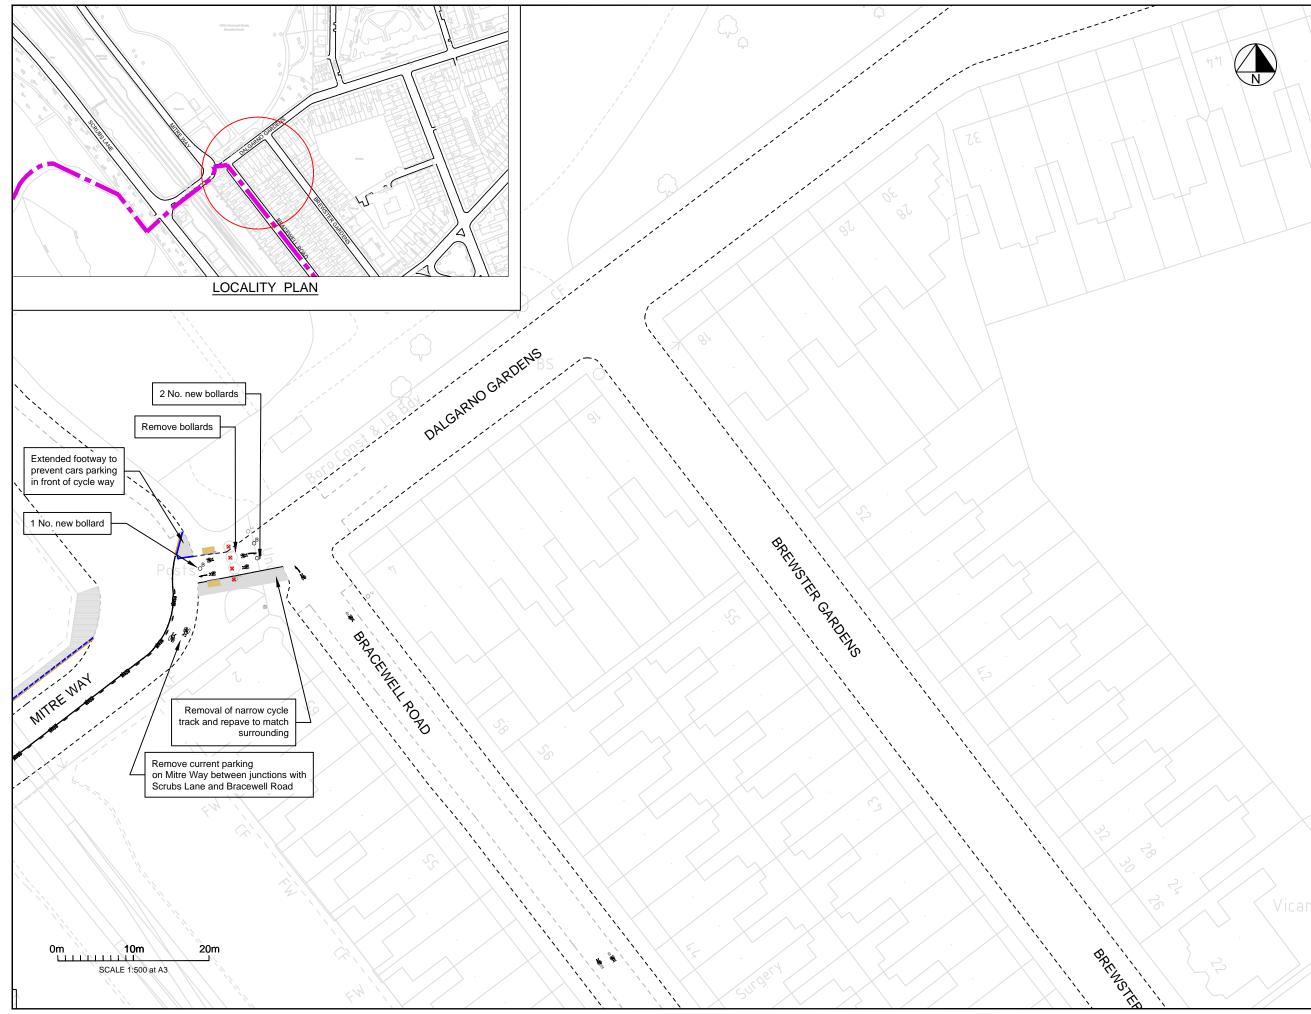

## Notes:

1. Wayfinding line marking proposed as shown

| Key:           |                                      |  |  |  |
|----------------|--------------------------------------|--|--|--|
|                | Extended/Resurfaced footway          |  |  |  |
|                | Uncontrolled Crossing Tactile Paving |  |  |  |
|                | Quietway Route Alignment             |  |  |  |
|                | Proposed Kerb                        |  |  |  |
|                | Proposed dropped Kerb                |  |  |  |
|                | Existing Kerb                        |  |  |  |
|                | Existing Line Marking                |  |  |  |
|                | Proposed white Line Marking          |  |  |  |
| o <sup>B</sup> | Proposed new bollard                 |  |  |  |
| ×              | Existing bollard to be removed       |  |  |  |
| <b>6</b><br>01 | Proposed wayfinding logo             |  |  |  |

020 7017 2350 www.sustrans.org.uk
Project:

Quietway St. Mark's Road to East Acton

Title

Bracewell Road

| Drawn:                  | Checked:   | Date:     | Scale at A3: |  |  |  |  |  |
|-------------------------|------------|-----------|--------------|--|--|--|--|--|
| CV                      | KI         | 13/11/20  | 15 1:500     |  |  |  |  |  |
| Status:<br>CONSULTATION |            |           |              |  |  |  |  |  |
| Drawing N               | lo:        | Revision: |              |  |  |  |  |  |
| QSN                     | /R-CO-06-0 | А         |              |  |  |  |  |  |