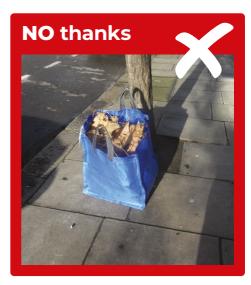

If you are in any doubt regarding your collection day please call **020 7341 5199,** or email gardenwaste@rbkc.gov.uk

Your bag(s) must be placed at the boundary of your property (not on the highway) by **7am**, on your collection day. Make sure your bag(s) are visible from the kerb and can be easily spotted by a collection operative walking or driving past.

Your emptied garden waste bag(s) will be returned to your property. We advise you put your address on your garden waste bag(s) so that the collection crew can return your bag(s).