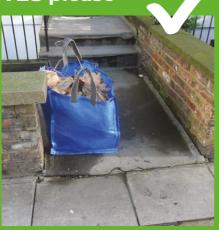

If you are in any doubt regarding your collection day please call **020 7341 5199,** or email gardenwaste@rbkc.gov.uk

Your bag(s) must be placed at the boundary of your property (not on the highway) by **7am**, on your collection day. Make sure your bag(s) are visible from the kerb and can be easily spotted by a collection operative walking or driving past.

Your emptied garden waste bag(s) will be returned to your property. We advise you put your address on your garden waste bag(s) so that the collection crew can return your bag(s).

#### YES please