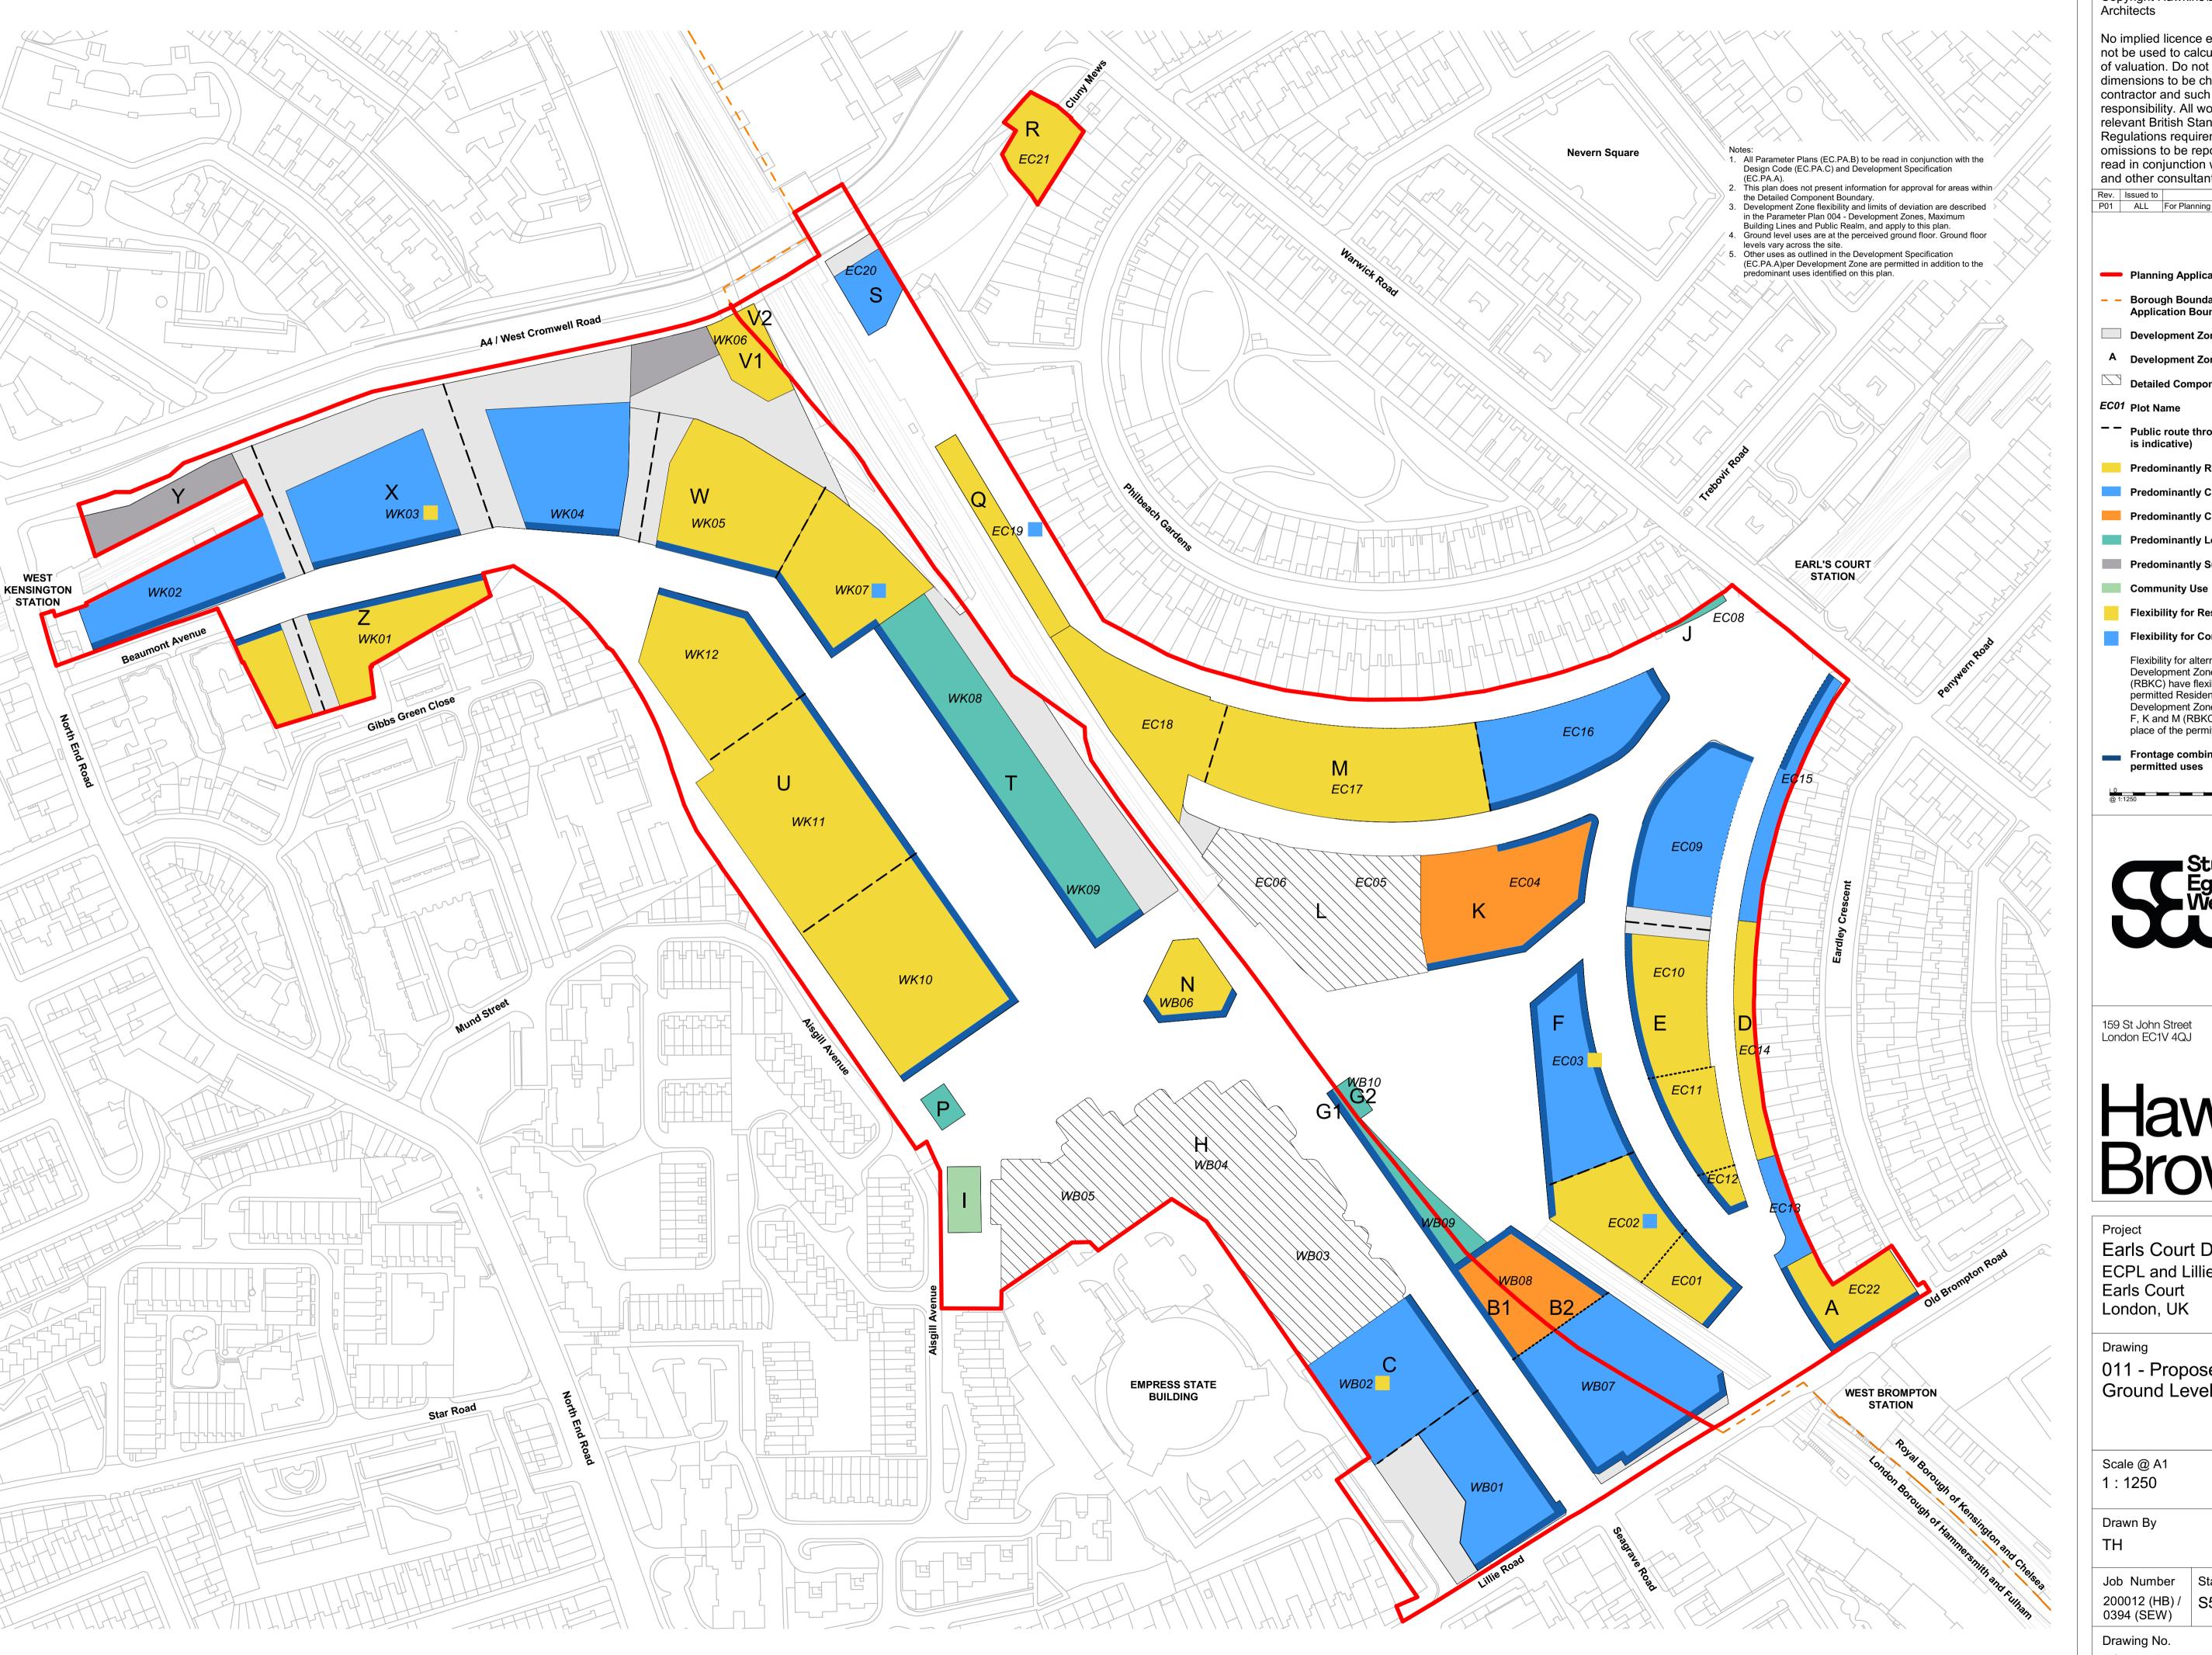

Detailed Component (above Ground Floor) EC01 Plot Name

-- Public route through Development Zone (location is indicative)

Predominantly Residential Use

Predominantly Commercial Use

Predominantly Cultural Use

Predominantly Leisure or Sui Generis/Culture Use

Predominantly Sui Generis/Culture Use

Flexibility for Residential use

Flexibility for Commercial use

Flexibility for alternative Residential uses:

Development Zones C,T,W and V1 (LBHF) and V2 (RBKC) have flexibility for Co-living in place of the permitted Residential or Commercial use. Development Zones C,T,W and V1 (LBHF) and V2, F, K and M (RBKC) have flexibility for Later living in place of the permitted Residential or Commercial use

Frontage combining predominant use with other permitted uses

**Studio Egret West** 3 Brewhouse Yard

0207 549 1730 hello@egretwest.com studioegretwest.com ©2020 SEW Itd

159 St John Street London EC1V 4QJ

## Hawkins\ Brown

Earls Court Development ECPL and Lillie Bridge Depot Sites Earls Court London, UK

Drawing

011 - Proposed Land Use **Ground Level** 

| Scale @ A1                  |        | Date             |  |
|-----------------------------|--------|------------------|--|
| 1 : 1250                    |        | 27/06/24         |  |
| Drawn By                    |        | Checked By       |  |
| TH                          |        | DG               |  |
| Job Number                  | Status | Purpose of Issue |  |
| 200012 (HB) /<br>0394 (SEW) | S5     | For Planning     |  |
|                             |        |                  |  |