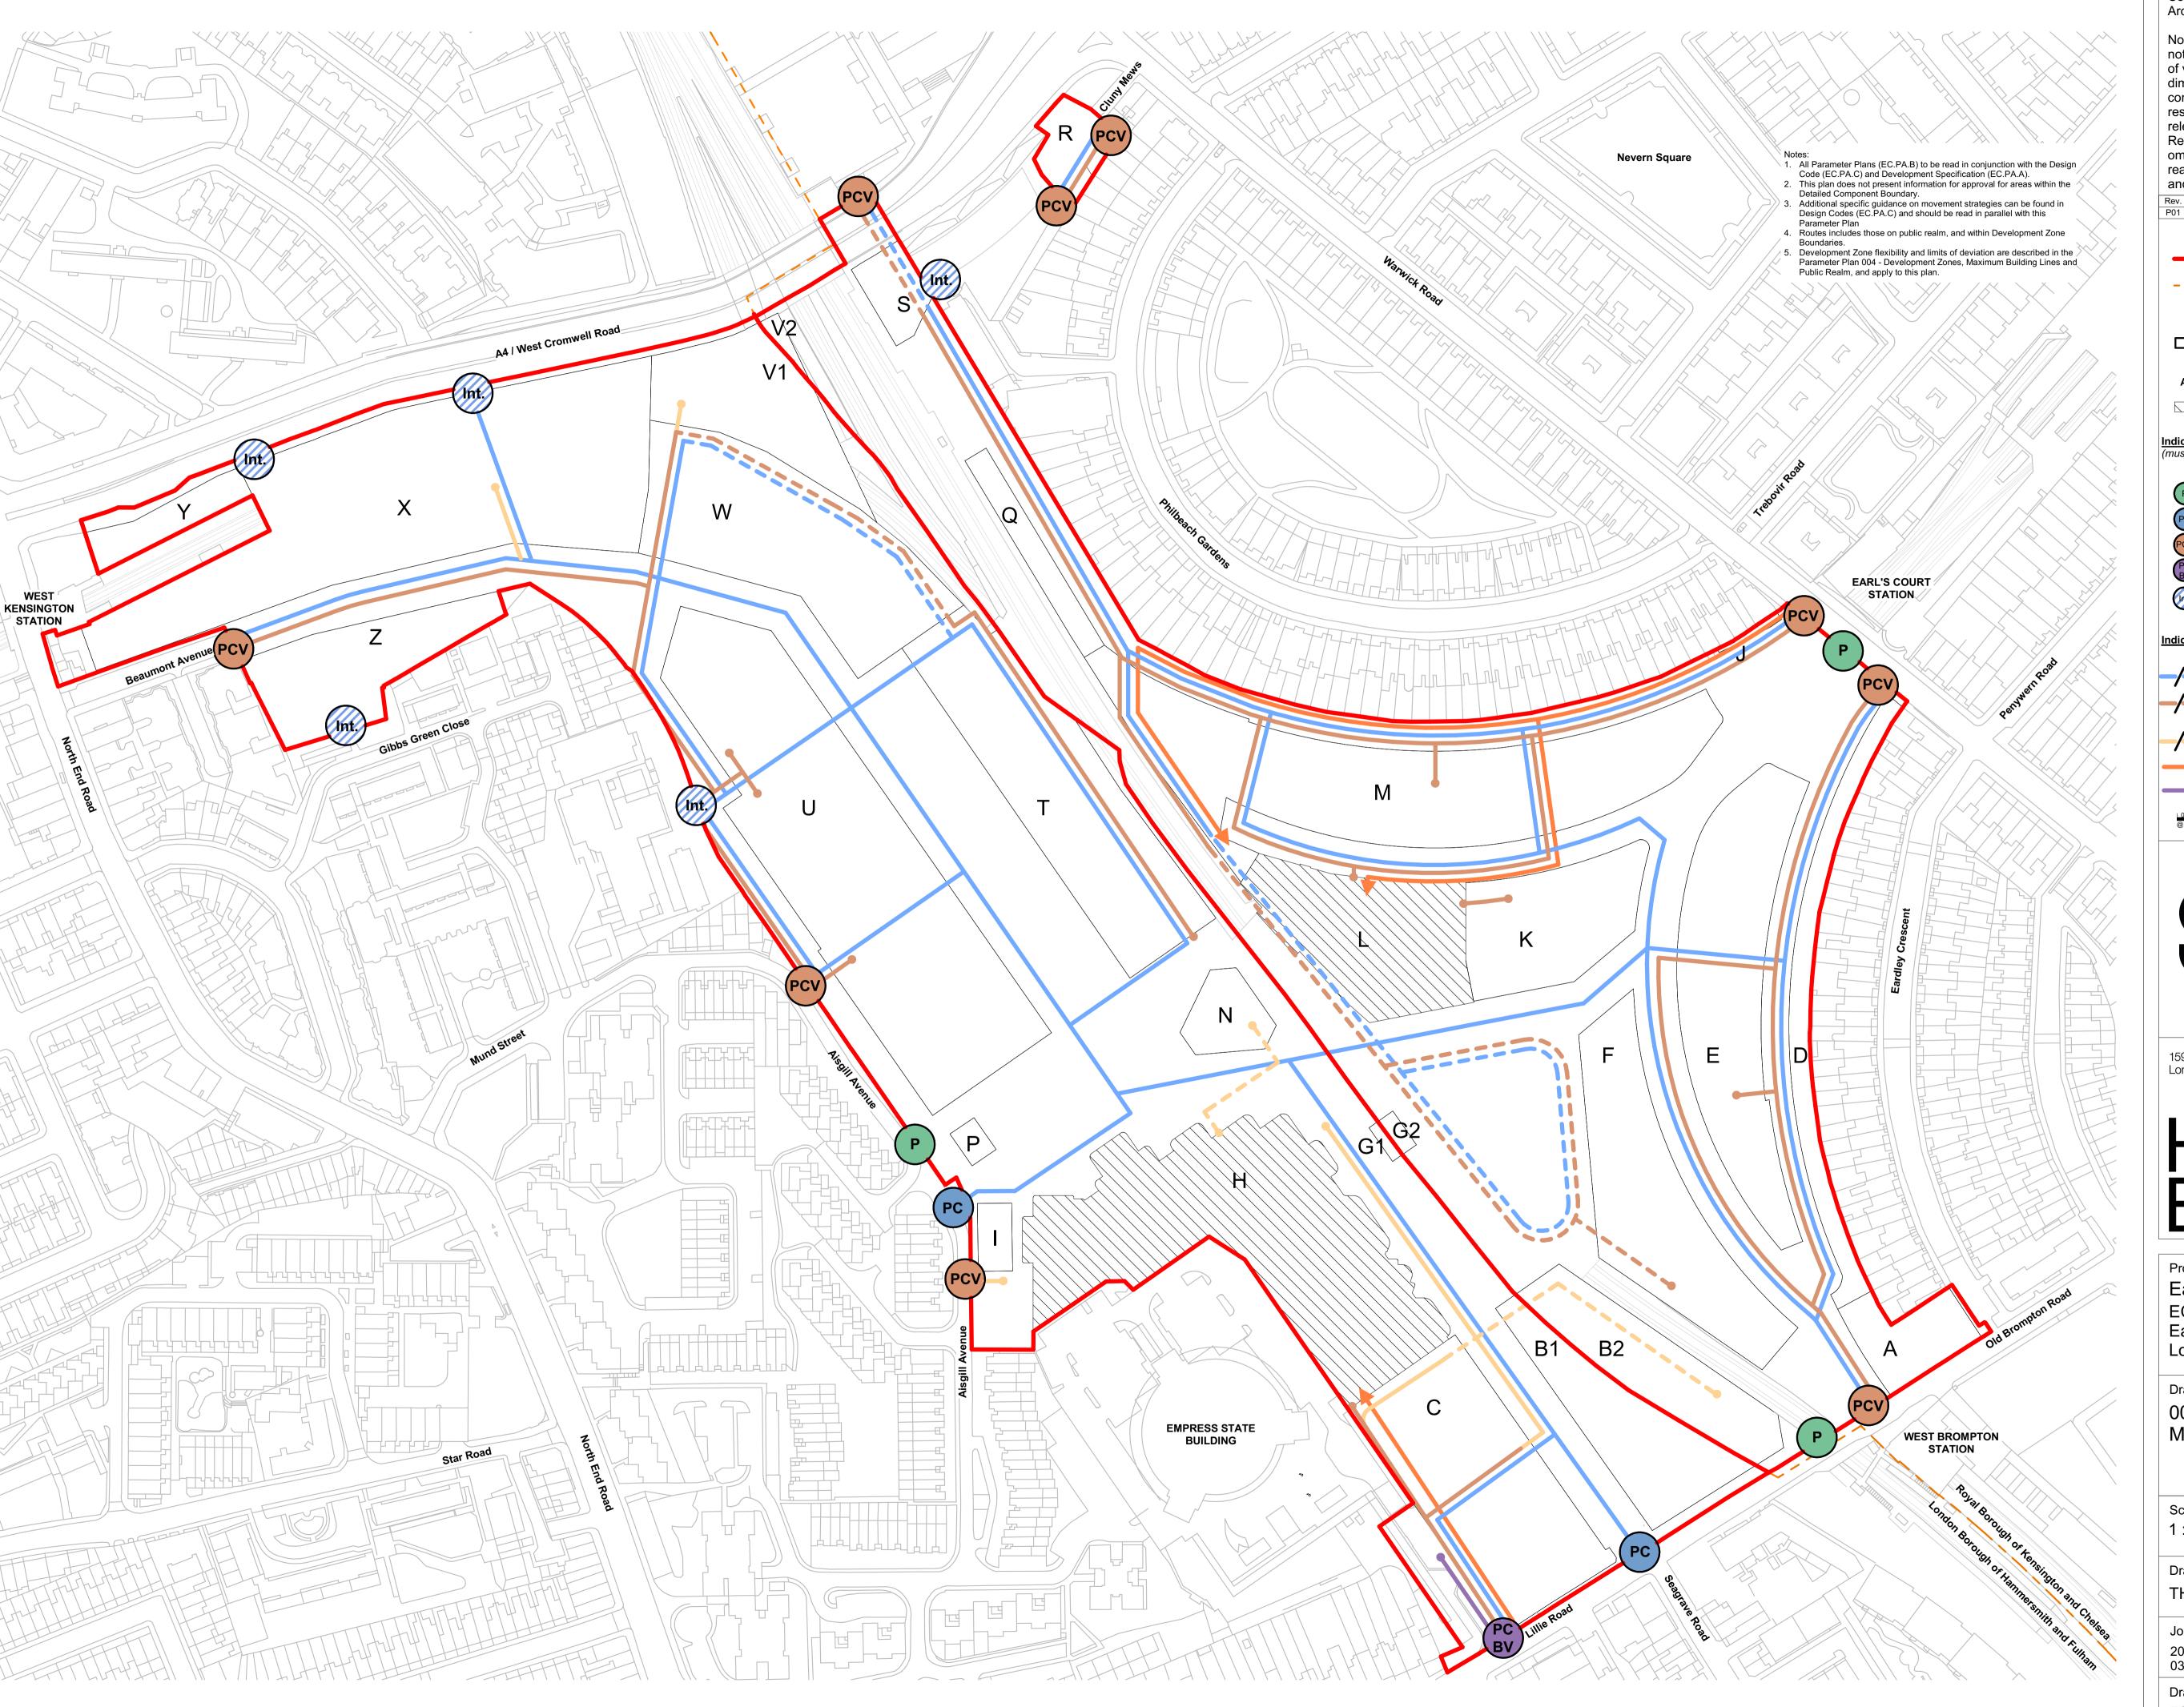

Copyright Hawkins\Brown - Studio Egret West Architects

No implied licence exists. This drawing should not be used to calculate areas for the purposes of valuation. Do not scale this drawing. All dimensions to be checked on the site by the contractor and such dimensions to be their responsibility. All work must comply with relevant British Standards and Building Regulations requirements. Drawing errors and omissions to be reported to the architect. To be read in conjunction with Architect's specification

and other consultant information. Date 27.06.24 P01 ALL For Planning Planning Application Boundary Borough Boundary (outside Planning Application

(limits of deviation apply, refer to Parameter Plan 004 - Development Zones, Maximum Building Lines and Public Realm)

A Development Zone name Detailed Component (above Ground Level)

Development Zone (above Ground Level)

Indicative Locations of Access Points to Site (must include emergency vehicular access):

P Pedestrian Access

Pedestrian and Cycle Access

Pedestrian, Cycle & Vehicle Access

**Bus & Vehicle Access** 

Intended Access - location and type to be determined through detail design

**Indicative Movement Routes** 

Cycle Route undercroft or below Ground Floor

Vehicular Route undercroft or below Ground Floor (includes service access)

Service Route undercroft or below Ground Floor

► Vehicular Access to Detailed Components

3 Brewhouse Yard

0207 549 1730 hello@egretwest.com studioegretwest.com ©2020 SEW Itd

159 St John Street London EC1V 4QJ

## Hawkins\ Brown

Earls Court Development ECPL and Lillie Bridge Depot Sites Earls Court London, UK

Drawing

008 - Proposed Access & Movement

|  | Scale @ A1                  |        | Date             |
|--|-----------------------------|--------|------------------|
|  | 1 : 1250                    |        | 27/06/24         |
|  | Drawn By                    |        | Checked By       |
|  | TH                          |        | DG               |
|  | Job Number                  | Status | Purpose of Issue |
|  | 200012 (HB) /<br>0394 (SEW) | S5     | For Planning     |

Drawing No.

EC.PA.B Parameter Plan-008

P01