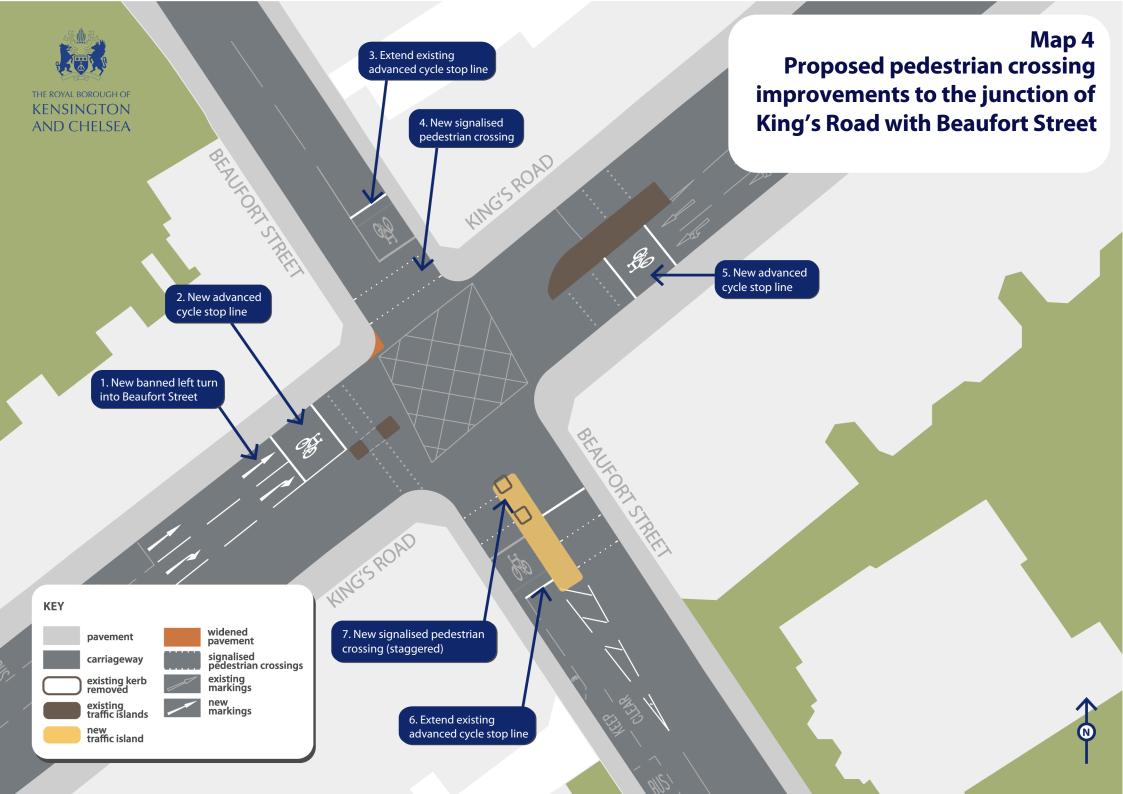

Map 1 Proposed Pedestrian Crossing Improvements

OAKI

1. Junction of Old Brompton Road / Bina Gardens / Drayton Gardens

> 2. Junction of Fulham Road / Beaufort Street / Drayton Gardens

> > FULHAMROAD

DRA

3. Junction of King s Road / Beaufort Street

KING'SROAD

ONSLOW

BEE

GARDENS

3

URCH STREE

KEY Transport for London roads Borough roads

RiverThames

Map 2 Proposed pedestrian crossing improvements to the junction of Old Brompton Road with Drayton Gardens and Bina Gardens

1. New signalised pedestrian crossing

3. New signalised pedestrian crossing

2. New signalised pedestrian crossing

4. New signalised pedestrian crossing

KEY pavement existing traffic island carriageway existing width restriction signalised pedestrian crossings existing trees