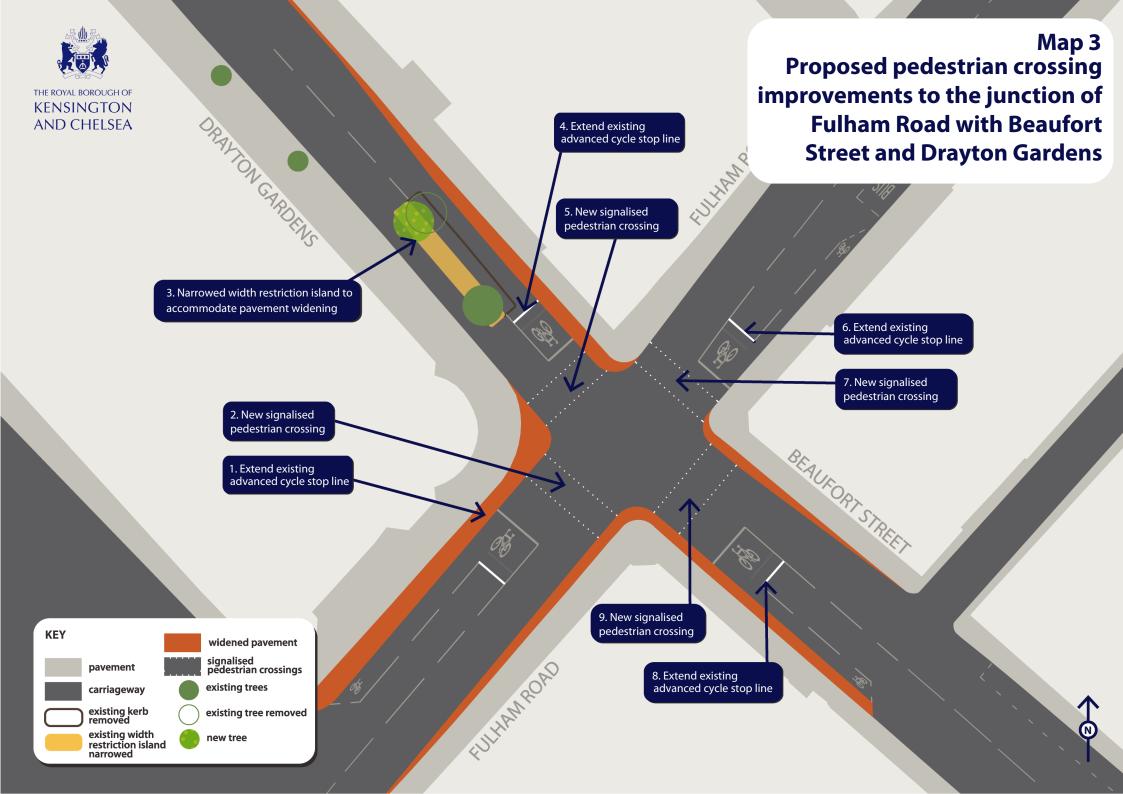

Map 1 Proposed Pedestrian Crossing Improvements

OAKI

1. Junction of Old Brompton Road / Bina Gardens / Drayton Gardens

> 2. Junction of Fulham Road / Beaufort Street / Drayton Gardens

> > FULHAMROAD

DRA

3. Junction of King s Road / Beaufort Street

KING'SROAD

ONSLOW

BEE

GARDENS

3

URCH STREE

KEY Transport for London roads Borough roads

RiverThames

Map 2 Proposed pedestrian crossing improvements to the junction of Old Brompton Road with Drayton Gardens and Bina Gardens

1. New signalised pedestrian crossing

3. New signalised pedestrian crossing

2. New signalised pedestrian crossing

4. New signalised pedestrian crossing

KEY pavement existing traffic island carriageway existing width restriction signalised pedestrian crossings existing trees