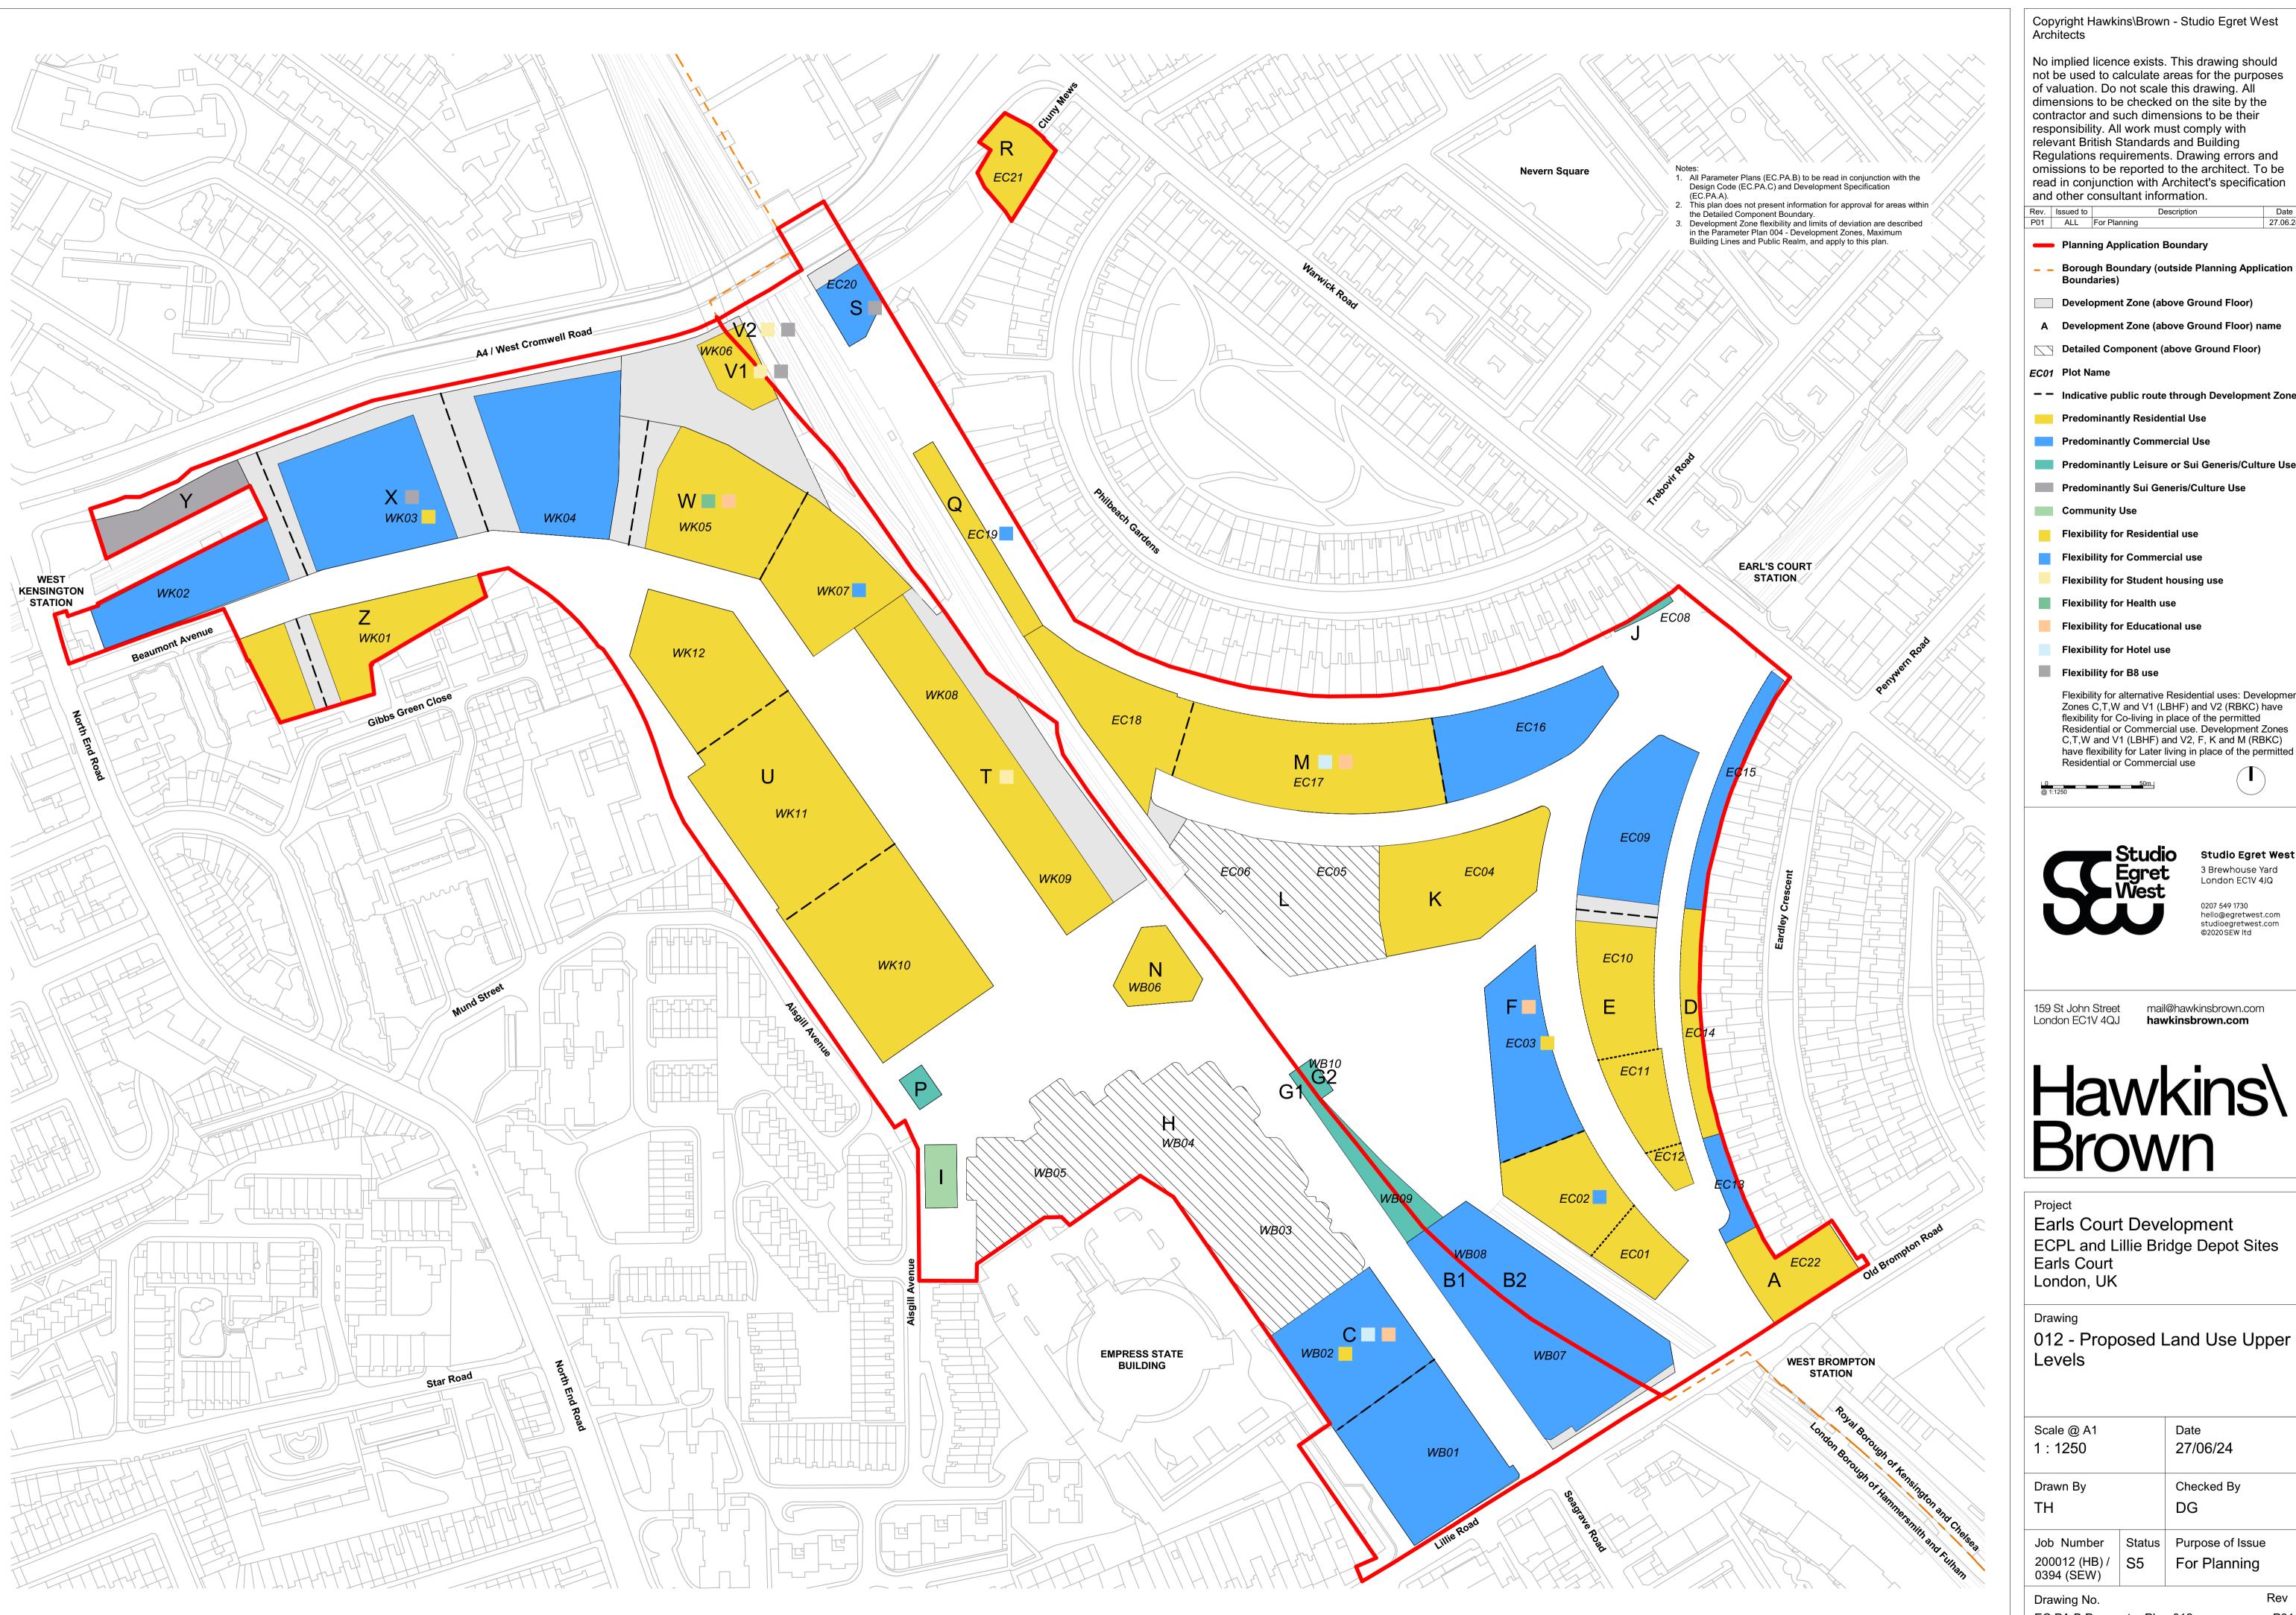

Date 27.06.24 - Borough Boundary (outside Planning Application -- Indicative public route through Development Zone Predominantly Leisure or Sui Generis/Culture Use Flexibility for alternative Residential uses: Development Residential or Commercial use. Development Zones have flexibility for Later living in place of the permitted Studio Egret West

| Scale @ A1                                |              | Date                             |
|-------------------------------------------|--------------|----------------------------------|
| 1:1250                                    |              | 27/06/24                         |
| Drawn By                                  |              | Checked By                       |
| TH                                        |              | DG                               |
| Job Number<br>200012 (HB) /<br>0394 (SEW) | Status<br>S5 | Purpose of Issue<br>For Planning |

EC.PA.B Parameter Plan-012