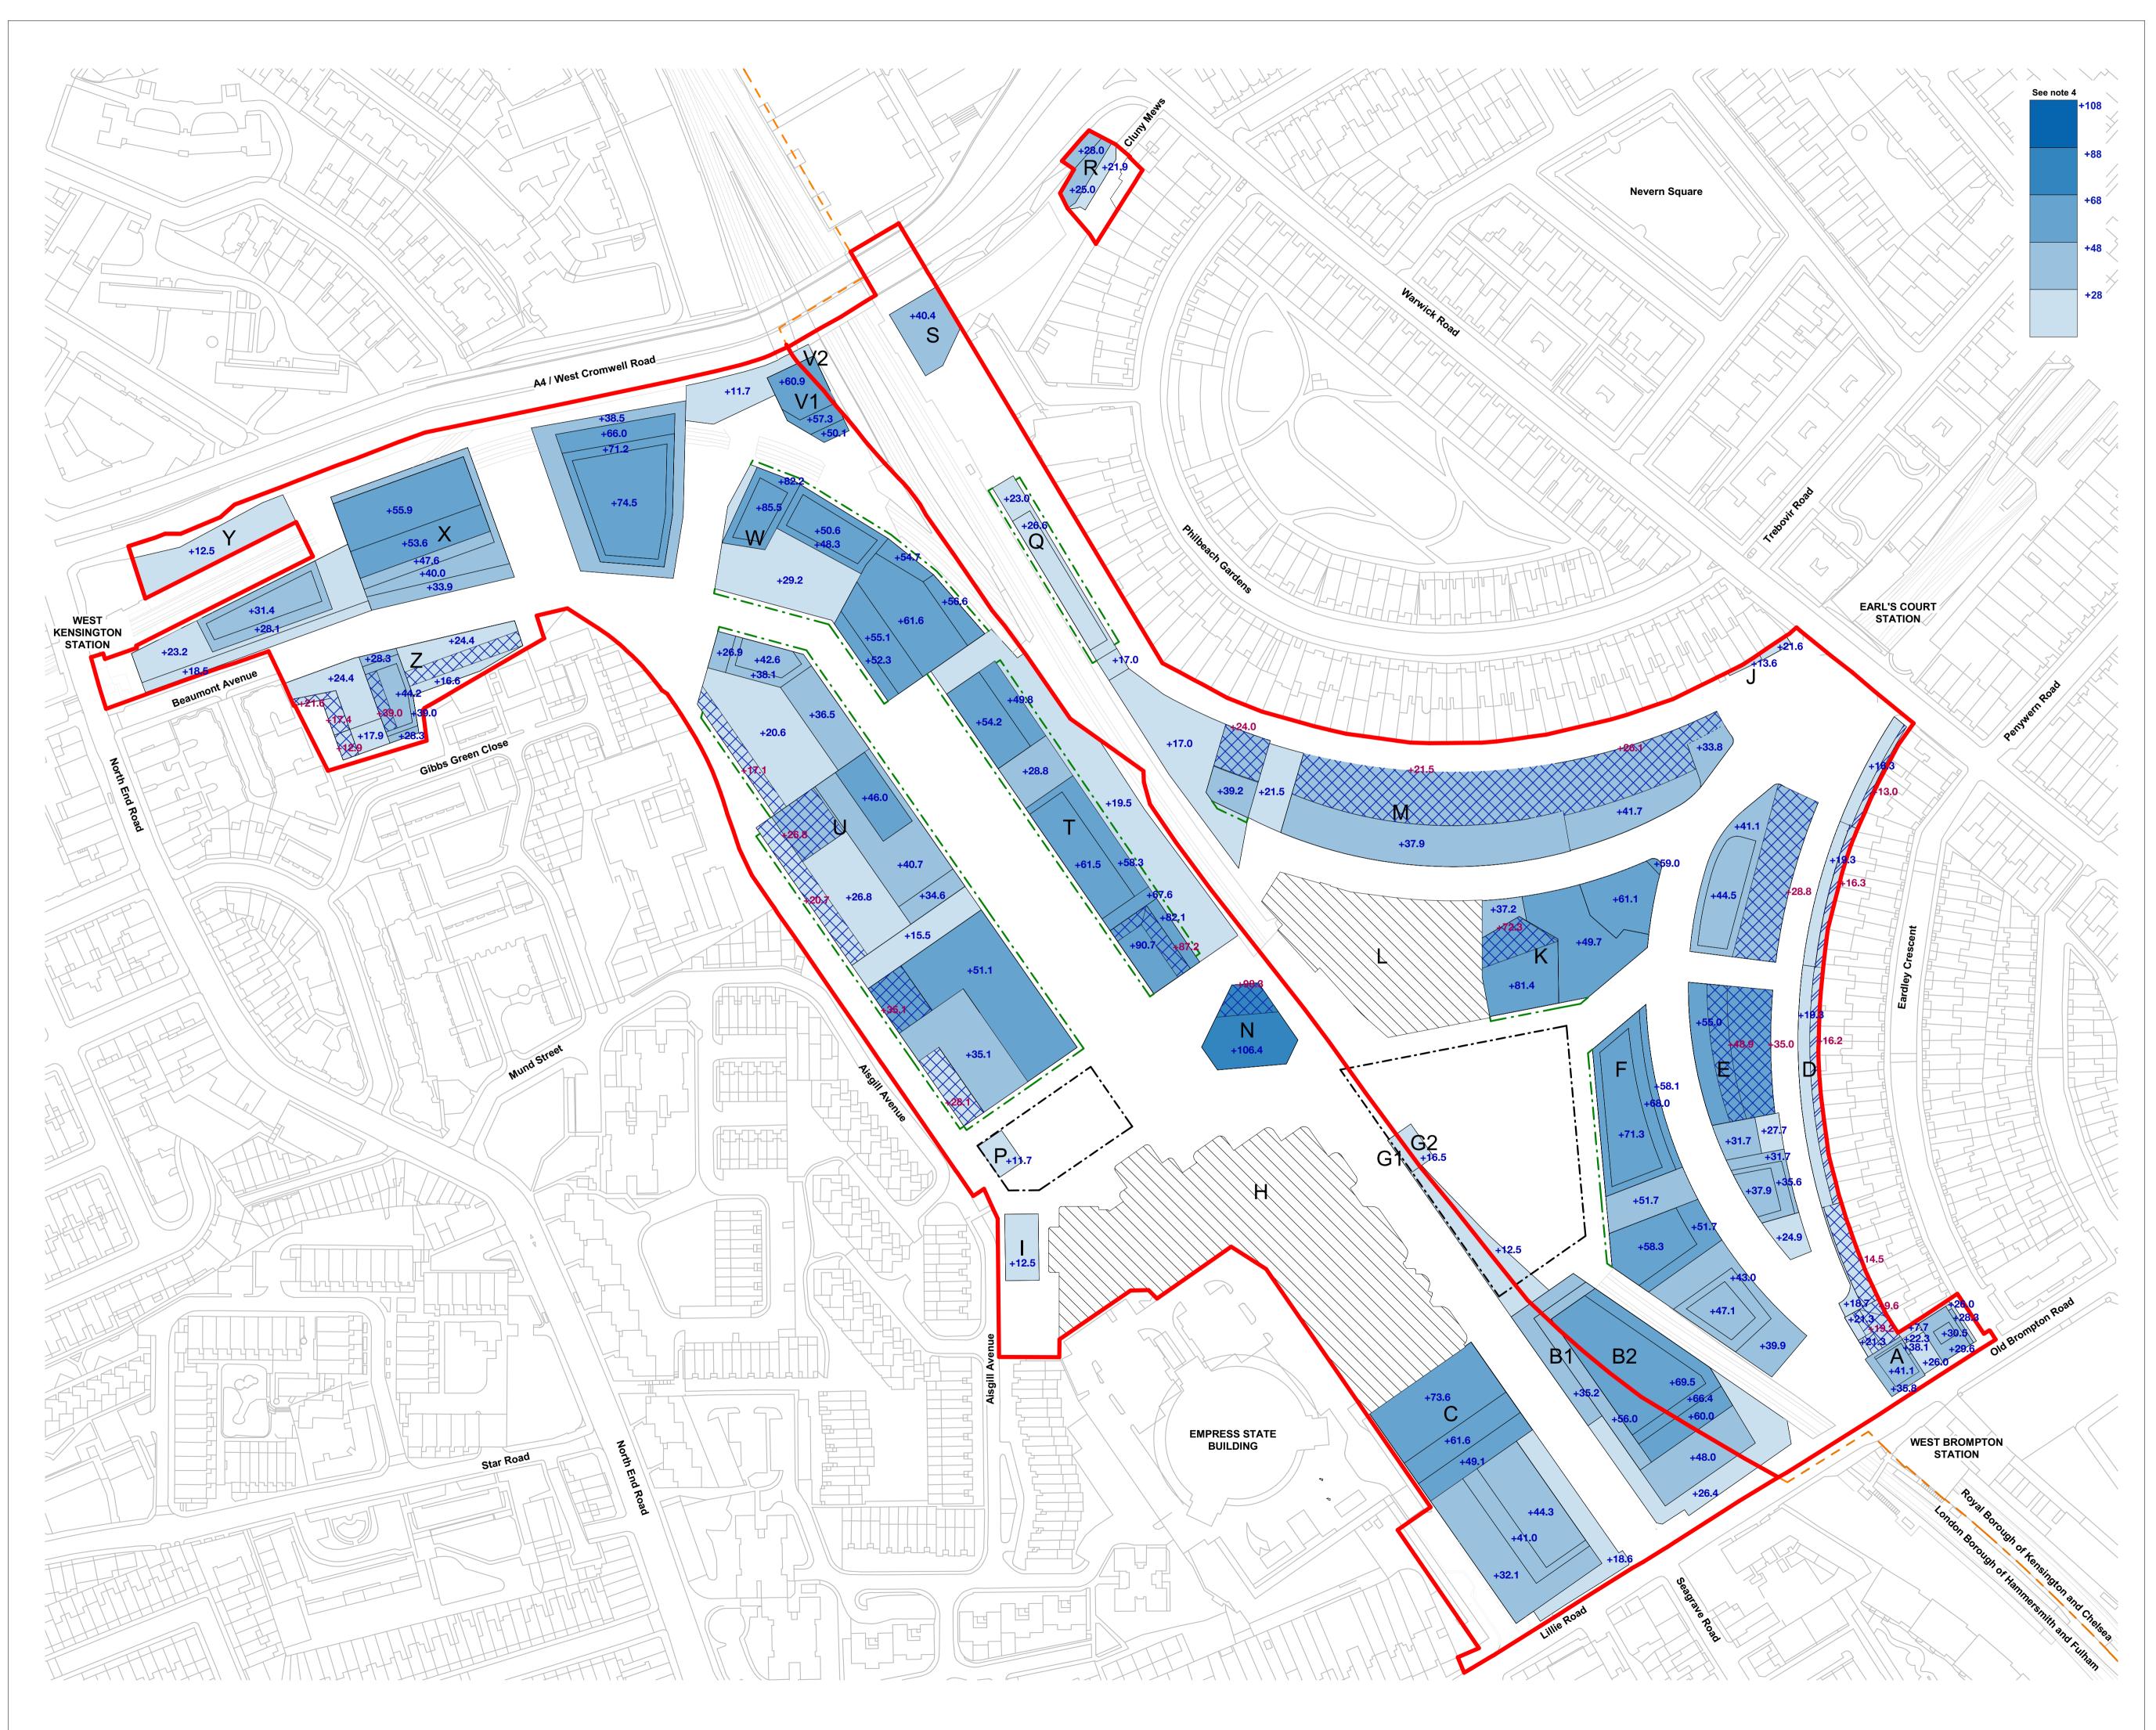

| Copyright Hawkins\Brown - Studio Egret West<br>Architects                                                                                                                                                                                                                                                                                                                                                                                                                                                                                                                                                                                                                                                                                                                                                                                                                                                                                                                                                                                                                                                                                                                                                                |                                                                                                                                                                              |
|--------------------------------------------------------------------------------------------------------------------------------------------------------------------------------------------------------------------------------------------------------------------------------------------------------------------------------------------------------------------------------------------------------------------------------------------------------------------------------------------------------------------------------------------------------------------------------------------------------------------------------------------------------------------------------------------------------------------------------------------------------------------------------------------------------------------------------------------------------------------------------------------------------------------------------------------------------------------------------------------------------------------------------------------------------------------------------------------------------------------------------------------------------------------------------------------------------------------------|------------------------------------------------------------------------------------------------------------------------------------------------------------------------------|
| No implied licence exists. This drawing should<br>not be used to calculate areas for the purposes<br>of valuation. Do not scale this drawing. All<br>dimensions to be checked on the site by the<br>                                                                                                                                                                                                                                                                                                                                                                                                                                                                                                                                                                                                                                                                                                                                                                                                                                                                                                                                                                                                                     |                                                                                                                                                                              |
|                                                                                                                                                                                                                                                                                                                                                                                                                                                                                                                                                                                                                                                                                                                                                                                                                                                                                                                                                                                                                                                                                                                                                                                                                          |                                                                                                                                                                              |
| <ul> <li>Planning Application Boundary</li> <li>Borough Boundary (outside Planning Application Boundaries)</li> <li>Detailed Component (above Ground Floor)</li> <li>A Development Zone (above Ground Floor) name</li> <li>A Development Zones (G1/G2 or P) are permitted. Pavillions must be sited within adjacent dash-dotted line.</li> <li>Horizontal Plane</li> <li>Sloped Plane 1</li> <li>Sloped Plane 2 (towards Eardley Crescent)</li> <li>Maximum AOD on horizontal plane in metres</li> <li>+24.90 Maximum AOD on lower edge of plane in metres</li> <li>All heights shown are &gt;0, AOD and in metres</li> <li>All heights shown are &gt;0, AOD and in metres</li> <li>Notes:</li> <li>All Parameter Plans (EC.PA.B) to be read in conjunction with the Design Code (EC.PA.C) and Development Specification (EC.PA.A).</li> <li>This plan does not present information for approval for areas within the Detailed Component Boundary.</li> <li>Maximum AOD serversed by a horizontal plane are noted with with blue text on the drawing. Where slopes exist red text descibes the lower edge of the plane.</li> <li>But onces are for visual reference only. Heights are defined by annotations.</li> </ul> |                                                                                                                                                                              |
| 050m                                                                                                                                                                                                                                                                                                                                                                                                                                                                                                                                                                                                                                                                                                                                                                                                                                                                                                                                                                                                                                                                                                                                                                                                                     |                                                                                                                                                                              |
| <b>Studi</b><br>Egret<br>West                                                                                                                                                                                                                                                                                                                                                                                                                                                                                                                                                                                                                                                                                                                                                                                                                                                                                                                                                                                                                                                                                                                                                                                            | <ul> <li>Studio Egret West</li> <li>3 Brewhouse Yard<br/>London EC1V 4JQ</li> <li>0207 549 1730<br/>hello@egretwest.com<br/>studioegretwest.com<br/>©2020 SEW Itd</li> </ul> |
| 159 St John Street mail@hawkinsbrown.com<br>London EC1V 4QJ <b>hawkinsbrown.com</b>                                                                                                                                                                                                                                                                                                                                                                                                                                                                                                                                                                                                                                                                                                                                                                                                                                                                                                                                                                                                                                                                                                                                      |                                                                                                                                                                              |
| Haykins<br>Book<br>Project<br>Earls Court Development<br>ECPL and Lillie Bridge Depot Sites                                                                                                                                                                                                                                                                                                                                                                                                                                                                                                                                                                                                                                                                                                                                                                                                                                                                                                                                                                                                                                                                                                                              |                                                                                                                                                                              |
| Earls Court<br>London, UK<br>Drawing                                                                                                                                                                                                                                                                                                                                                                                                                                                                                                                                                                                                                                                                                                                                                                                                                                                                                                                                                                                                                                                                                                                                                                                     |                                                                                                                                                                              |
| 006 - Proposed Maximum<br>Heights                                                                                                                                                                                                                                                                                                                                                                                                                                                                                                                                                                                                                                                                                                                                                                                                                                                                                                                                                                                                                                                                                                                                                                                        |                                                                                                                                                                              |
| Scale @ A1<br>1:1250                                                                                                                                                                                                                                                                                                                                                                                                                                                                                                                                                                                                                                                                                                                                                                                                                                                                                                                                                                                                                                                                                                                                                                                                     | Date<br>27/06/24                                                                                                                                                             |
| Drawn By<br>TH                                                                                                                                                                                                                                                                                                                                                                                                                                                                                                                                                                                                                                                                                                                                                                                                                                                                                                                                                                                                                                                                                                                                                                                                           | Checked By<br>DG                                                                                                                                                             |
| Job Number Status<br>200012 (HB) /<br>0394 (SEW) S5                                                                                                                                                                                                                                                                                                                                                                                                                                                                                                                                                                                                                                                                                                                                                                                                                                                                                                                                                                                                                                                                                                                                                                      | Purpose of Issue<br>For Planning                                                                                                                                             |
| Drawing No                                                                                                                                                                                                                                                                                                                                                                                                                                                                                                                                                                                                                                                                                                                                                                                                                                                                                                                                                                                                                                                                                                                                                                                                               | Rev                                                                                                                                                                          |